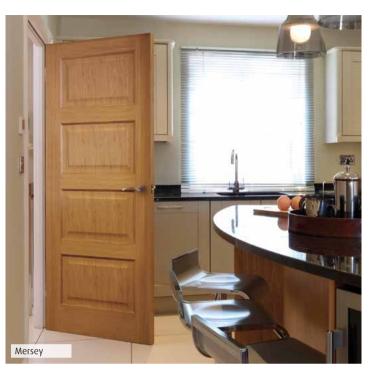

#### Contemporary | Classic | Shaker | Cottage

 $\left( \right)$ 

Bs Bespoke options Solid thre construction

Code

real wood grooves

-

Code PRE-FINISHED 1981 762 35 OMISBF26

Mistral Oak Bi-fold is also available in White. see page 91.