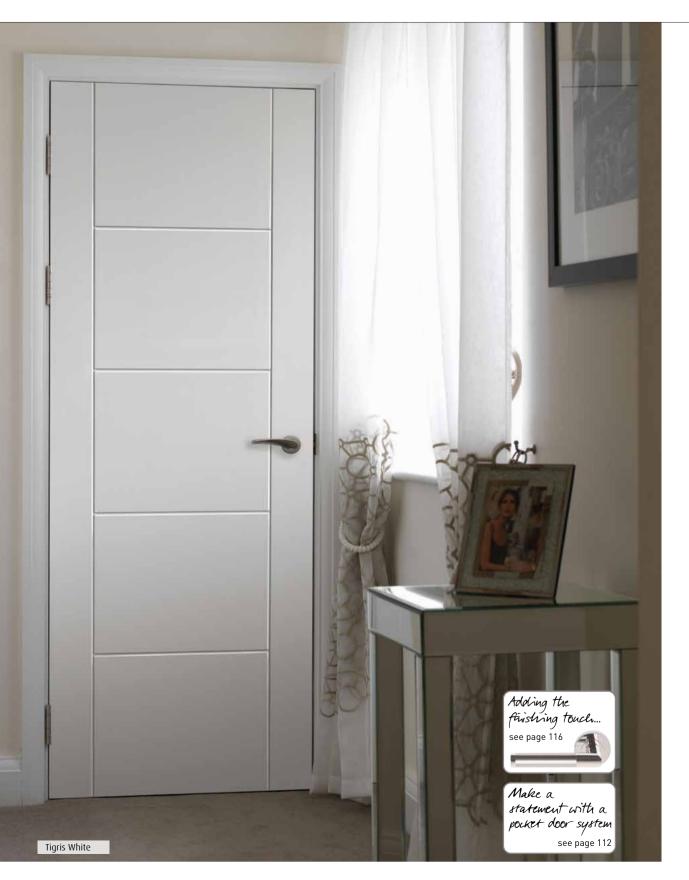

ice

Looking to paint your doors a different colour? Let us take the hassle away and arrange for your doors to be professionally spray painted.

Our White Classic doors are suitable for this service – look out for the 🞇 icon.

Contact us with your preferred RAL Classic colour reference and we'll do the rest!

See page 12 for more information.



1981 686 35 SBEL23

1981 762 35 SBEL26

1981 838 35 SBEL29

1981 686 44 SBEL23FD30 è

1981 762 44 SBEL26FD30 🤌

1981 838 44 SBEL29FD30 è

Belton Etched Glazed





 Size (mm)
 Code

 PRIMED
 1981 686 35
 SBEL1L23

 1981 762 35
 SBEL1L26
 1981 838 35
 SBEL1L29

 PRIMED

 1981 686 35
 SBEL1LETC23

 1981 762 35
 SBEL1LETC26

 1981 838 35
 SBEL1LETC29

Code

Size (mm)

Colour Options Service

# WHITE CLASSIC <u>Click here to view on our website</u>





**Glazing:** Clear flat safety glass with flush beading **Other: •** FD30 Fire doors FSC<sup>®</sup> Certified Rebated door pairs can be ordered from stock (not bi-fold) with a short lead time. Contact us for fire door options. Tigris White M 🔿

Finish: Pre-finished white

into MDF

Style: 5 ladder style panels, grooved

| Size ( | mm)     | Code         |
|--------|---------|--------------|
| PRE-F  | INISHED |              |
| 1981   | 610 35  | LTIG20       |
| 1981   | 686 35  | LTIG23       |
| 1981   | 762 35  | LTIG26       |
| 1981   | 838 35  | LTIG29       |
| 1981   | 610 44  | LTIG20FD30 실 |
| 1981   | 686 44  | LTIG23FD30 실 |
| 1981   | 762 44  | LTIG26FD30 실 |
| 1981   | 838 44  | LTIG29FD30 실 |





Glazed fire doors with

to order.

raised beading available

Tigris and Em