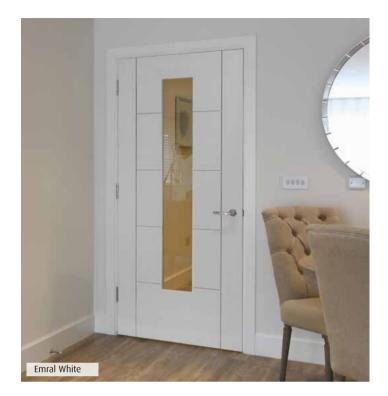

Options Service

# WHITE CLASSIC <u>Click here to view on our website</u>





**Glazing:** Clear flat safety glass with flush beading **Other: •** FD30 Fire doors FSC<sup>®</sup> Certified Rebated door pairs can be ordered from stock (not bi-fold) with a short lead time. Contact us for fire door options. Tigris White M 🔿

Finish: Pre-finished white

into MDF

Style: 5 ladder style panels, grooved

| Size ( | mm)     | Code         |
|--------|---------|--------------|
| PRE-F  | INISHED |              |
| 1981   | 610 35  | LTIG20       |
| 1981   | 686 35  | LTIG23       |
| 1981   | 762 35  | LTIG26       |
| 1981   | 838 35  | LTIG29       |
| 1981   | 610 44  | LTIG20FD30 실 |
| 1981   | 686 44  | LTIG23FD30 실 |
| 1981   | 762 44  | LTIG26FD30 실 |
| 1981   | 838 44  | LTIG29FD30 실 |





Glazed fire doors with

to order.

raised beading available

Tigris and Emral are available in Oak and Walnut, see pages 25 & 61.



Laminate versions are available in Cinza, Lava and Ivory, see pages 69 & 71.



door opening size is listed and that the actual bi-fold supplied is slightly smaller to accommodate tracking.



Finish: White primed **Style:** 3 ladder style panels, grooved into MDF Glazing: Clear flat safety glass with flush beading **Other: •** FD30 Fire doors FSC<sup>®</sup> Certified Rebated door pairs can be ordered from stock (not bi-fold) with a short lead time. Contact us for fire door options. Mistral White B 🖉 🖻 Size (mm) Code PRIMED 1981 610 35 LMIS20 1981 686 35 LMIS23 1981 762 35 LMIS26 1981 838 35 LMIS29 2040 526 40 LMIS526 2040 626 40 LMIS626 2040 726 40 LMIS