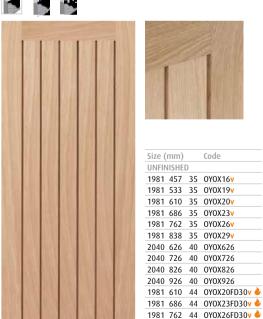

T: 01283 554197

Finish: Unfinished oak veneer with real oak grooves
 Style: 7 ladder style panels
 Glazing: Clear safety glass with raised beading
 Other: ♦ FD30 Fire doors

**NEW** Palomino

Bs

 Size (mm)
 Code

 UNFINISHED\*
 1981 610 35 0PAL20

 1981 686 35 0PAL23
 1981 762 35 0PAL26

 1981 762 35 0PAL26
 1981 838 35 0PAL29

 1981 686 45 0PAL23FD30 0
 1981 762 45 0PAL26FD30 0

 1981 838 45 0PAL29FD30 0
 1981 838 45 0PAL29FD30 0

NEW Palomino Glazed

Size (mm) Code UNFINISHED\* 1981 686 35 OPAL23G 1981 762 35 OPAL26G 1981 838 35 OPAL29G Glazed fire doors available to order wth clear flat glass. Lifestyle images show doors finished.