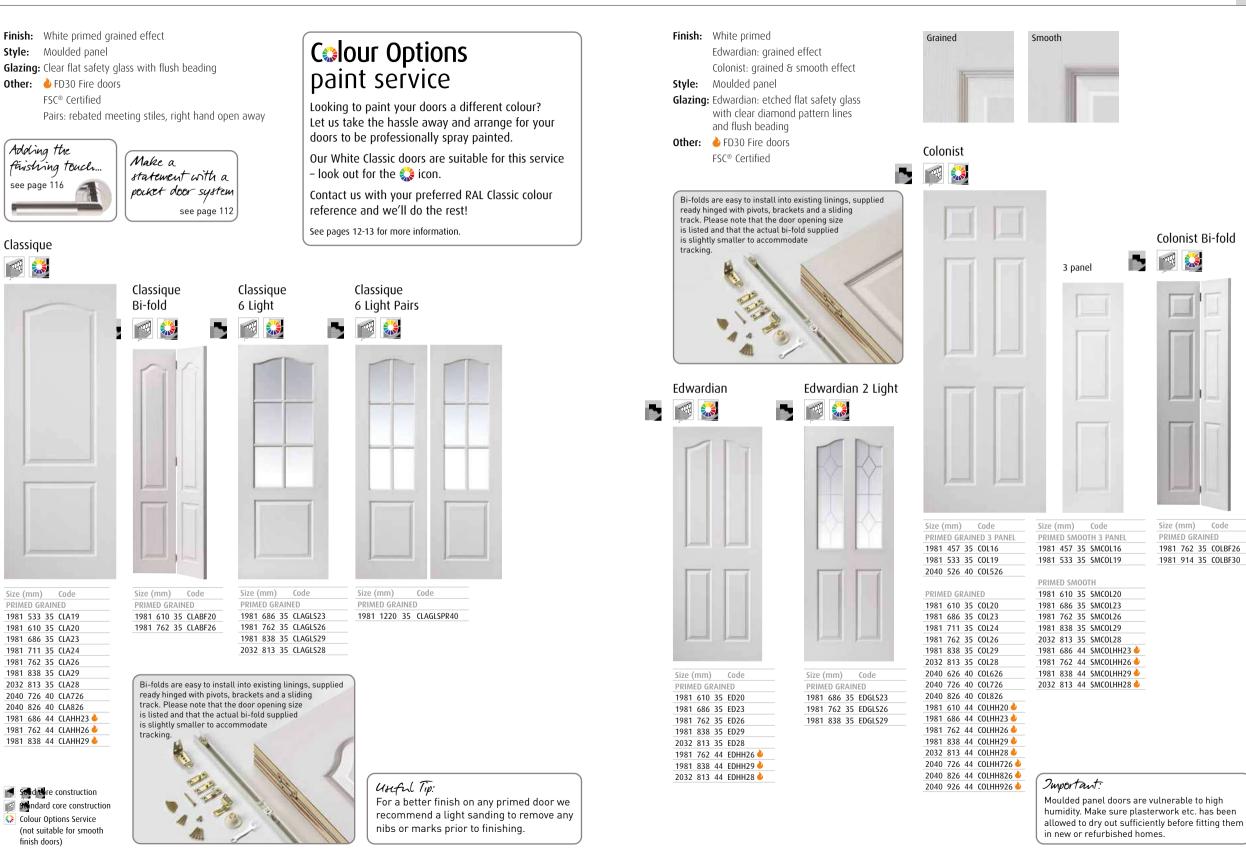

re doors or



Aurora

Size (mm)

PRIMED

Rebated door pairs can be ordered bi-folds) with a short lead time.





Aurora Etched Glazed has opaque etched glass

Aurora Clear Glazed

Aurora Etched Glazed 



Antigua



Antigua Bi-fold

Tobago Bi-fold



Bi-folds are easy to install into existing linings, supplied ready hinged with pivots, brackets and a sliding track. Please note that the door opening size is listed and that the actual bi-fold supplied is slightly smaller to accommodate tracking.

Sold ore construction

1981 838 44 CANTI29FD30 실

# WHITE SHAKER <u>Click here to view on our website</u>



# WHITE MOULDED <u>click here to view on our website</u>



106

## WHITE MOULDED <u>click here to view on our website</u>



108

# WHITE MOULDED <u>click here to view on our website</u>



110

Size (mm)

PRIMED GRAINED

1981 533 35 CLA19

1981 610 35 CLA20

1981 686 35 CLA23

1981 711 35 CLA24

1981 762 35 CLA26

1981 838 35 CLA29

2032 813 35 CLA28

2040 726 40 CLA726

2040 826 40 CLA826

1981 686 44 CLAHH23 è

1981 762 44 CLAHH26 실

1981 838 44 CLAHH29 🎍

Code

Style: Moulded panel

Adding the

see page 116

Classique

-03

Finishing touch...

FSC<sup>®</sup> Certified





\*We always recommend using a professional fitter.

### Key features:

- Easy to install\* rigid frame, supplied pre-assembled
- Fitted in half the time of other brands
- Designed for stud and plasterboard
- Door is fitted after all installation and decoration has been completed, avoiding any potential damage to your door.
- Door choice can be changed in the future without structural alteration to th