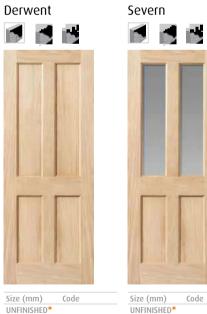

**Finish:** Trent: Unfinished & pre-finished oak veneer Dove: unfinished veneer

Style: Raised shaped pa Glazing: Clear bevelled sat glass Other: 👌 FD30 Fire doors Pairs: rebated meeting stiles, le hand open away

Lifestyle images show doors finis

| Size (mm) |       |    | Code          |
|-----------|-------|----|---------------|
| UNFIN     | VISHE | D  |               |
| 1981      | 457   | 35 | OTRE16        |
| 1981      | 533   | 35 | OTRE19        |
| 1981      | 610   | 35 | OTRE20V       |
| 1981      | 686   | 35 | OTRE23V       |
| 1981      | 762   | 35 | OTRE26V       |
| 1981      | 838   | 35 | OTRE29V       |
| 2032      | 813   | 35 | OTRE28        |
| 1981      | 686   | 44 | OTRE23FD30v è |
| 1981      | 762   | 44 | OTRE26FD30V 실 |
| 1981      | 838   | 44 | OTRE29FD30v è |
|           |       |    |               |