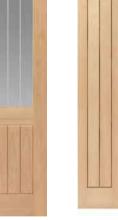

**Finish:** Trent: Unfinished & pre-finished oak veneer Dove: unfinished veneer

Style: Raised shaped pa Glazing: Clear bevelled sat glass Other: 👌 FD30 Fire doors Pairs: rebated meeting stiles, le hand open away

Lifestyle images show doors finis

| Size (mm) |       |    | Code          |
|-----------|-------|----|---------------|
| UNFIN     | VISHE | D  |               |
| 1981      | 457   | 35 | OTRE16        |
| 1981      | 533   | 35 | OTRE19        |
| 1981      | 610   | 35 | OTRE20V       |
| 1981      | 686   | 35 | OTRE23V       |
| 1981      | 762   | 35 | OTRE26V       |
| 1981      | 838   | 35 | OTRE29V       |
| 2032      | 813   | 35 | OTRE28        |
| 1981      | 686   | 44 | OTRE23FD30v è |
| 1981      | 762   | 44 | OTRE26FD30V 실 |
| 1981      | 838   | 44 | OTRE29FD30v è |
|           |       |    |               |

| oak              | R | 5 |   |
|------------------|---|---|---|
| anels<br>ifety   | Г |   | 7 |
| S                |   |   |   |
| eft              |   |   |   |
| shed.            |   |   |   |
|                  |   |   |   |
|                  |   |   |   |
| V<br>V<br>V<br>V |   |   |   |
| V                |   |   |   |

Trent

Dove Pairs 3 

Dove

Size (mm)

| Size (mm)   | Code    | Size (mm)    | Code   |
|-------------|---------|--------------|--------|
| UNFINISHED* |         | UNFINISHED*  |        |
| 1981 610 35 | ODOV20  | 1981 1219 35 | ODOV40 |
| 1981 686 35 | 0D0V23  | 1981 1372 35 | ODOV46 |
| 1981 762 35 | ODOV26V | 1981 1524 35 | ODOV50 |
| 1981 838 35 | 0D0V29  | _            |        |