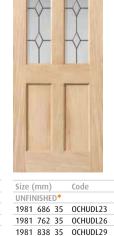

Lifestyle images show doors finis

| Size (mm) |       |    | Code          |
|-----------|-------|----|---------------|
| UNFIN     | VISHE | D  |               |
| 1981      | 457   | 35 | OTRE16        |
| 1981      | 533   | 35 | OTRE19        |
| 1981      | 610   | 35 | OTRE20V       |
| 1981      | 686   | 35 | OTRE23V       |
| 1981      | 762   | 35 | OTRE26V       |
| 1981      | 838   | 35 | OTRE29V       |
| 2032      | 813   | 35 | OTRE28        |
| 1981      | 686   | 44 | OTRE23FD30v è |
| 1981      | 762   | 44 | OTRE26FD30V 실 |
| 1981      | 838   | 44 | OTRE29FD30v è |
|           |       |    |               |