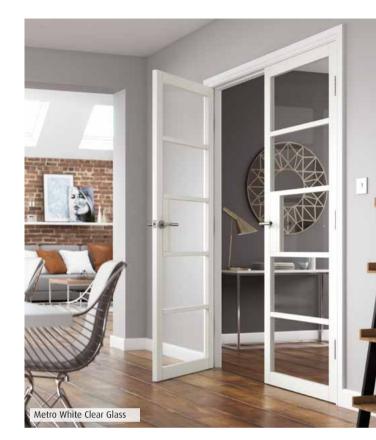

## Size (mm) Code FINISHED 1981 610 35 UMET20BL 1981 686 35 UMET23BL 1981 762 35 UMET26BL 1981 838 35 UMET26BL

NEW Metro Black Clear Glass NEW Metro White NEW Metro White

| And and a second second second | The second se |
|--------------------------------|-----------------------------------------------------------------------------------------------------------------|
|                                |                                                                                                                 |
| 1 <del>7</del>                 |                                                                                                                 |
| Size (mm) Code                 | Size (mm) Code                                                                                                  |
| FINISHED                       | FINISHED                                                                                                        |
| 1981 686 35 UMET23GBL          | 1981 610 35 UMET20WH                                                                                            |
| 1981 762 35 UMET26GBL          | 1981 686 35 UMET23WH                                                                                            |
| 1981 838 35 UMET29GBL          | 1981 762 35 UMET26WH                                                                                            |

1981 838 35 UMET29WH

| _ |  |
|---|--|
|   |  |
|   |  |
| _ |  |
|   |  |
|   |  |
| _ |  |
|   |  |

FINISHED 1981 686 35 UMET23GWH 1981 762 35 UMET26GWH 1981 838 35 UMET29GWH

Oak gives a beautiful, natural feel to any room. This versatile, timeless wood looks stunning whether you go for a contemporary or traditional design.