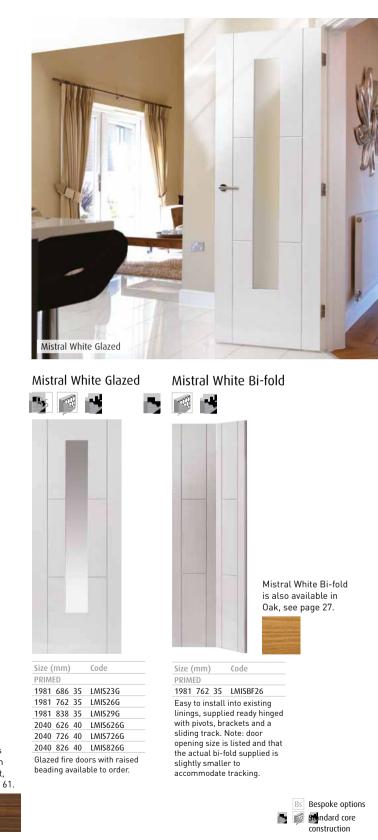

#### Contemporary | Classic | Shaker | Cottage

 $\left( \right)$ 

Bs Bespoke options Solid thre construction

Code

real wood grooves

-

Code PRE-FINISHED 1981 762 35 OMISBF26

Mistral Oak Bi-fold is also available in White. see page 91.