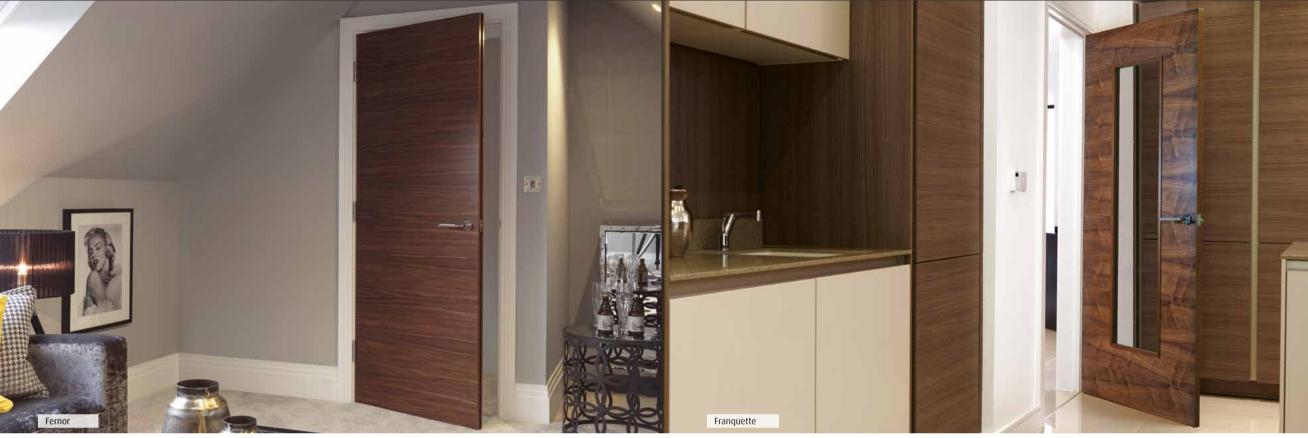

|    |   |     |  |
|   |    |   | 1   |  |
|   |    |   |     |  |
|   |    |   |     |  |
|   |    |   |     |  |

Size (mm) PRE-FINISHED 1981 762 35 RODXTL26

Note: 40mm thickness = 20mm plank + 20mm ledge

If you wish to create a Ledged and Braced style, the Braces are available separately.



Size (mm) Code UNFINISHED 1981 686 40 ROLED23 1981 762 40 ROLED26 1981 838 40 ROLED29

Size (mm) Code LEDGED BRACE PACK (2 per pack) 1000 120 15 ROLEDBRPACK

Front view

www.jbkind.com

T: 01283 554197

56

# Walnut

Walnut doors are stylish and refined. This naturally dark-coloured wood brings warmth and a touch of luxury to modern classic interiors.

#### WALNUT <u>Click here to view on our website</u>



www.jbkind.com

T: 01283 554197

#### WALNUT <u>Click here to view on our website</u>



Finish: Pre-finished Walnut veneer **Style:** Fernor/Franquette: Flush horizontal grained veneer Mayette/Edras/Vina/Valcor: vertical and horizontal veneers with oak inlay Glazing: Clear flat safety glass with raised beading **Other: è** Certifire FD30 Fire doors



Timber veneers are a natural material and variations in the colour and graining should be expected. Colours depicted are representative only.

Matching door pairs cannot be guaranteed Bespoke options Bs sondard core construction



Fernor

5

Franquette



PRE-FINISHED 1981 686 35 WFRA23 1981 762 35 WFRA26 1981 838 35 WFRA29 Glazed fire doors available to order.

| Mayette                                  | Edras                                    |
|------------------------------------------|----------------------------------