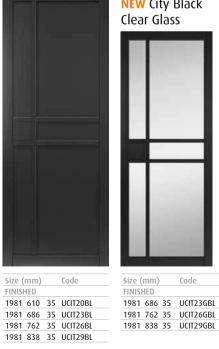

#### URBAN INDUSTRIAL Click here to view on our website

| Finish:<br>Style:<br>Glazing: | Black or white painted finish<br>Art deco style panels<br>Clear flat safety glass<br>City Black is also available<br>with tinted glass<br>All glazed doors are<br>constructed with individual<br>panes for added stability |  |  |
|-------------------------------|----------------------------------------------------------------------------------------------------------------------------------------------------------------------------------------------------------------------------|--|--|
| Construction:                 |                                                                                                                                                                                                                            |  |  |
| Other:                        | on glazed doors<br>10mm trimming allowance<br>on bottom rail<br>Suitable for regular door<br>ironmongery<br>Rebated door pairs can be<br>ordered from stock with a<br>short lead time                                      |  |  |
| NEW City B                    |                                                                                                                                                                                                                            |  |  |
|                               | NEW City Black<br>Clear Glass                                                                                                                                                                                              |  |  |

NEW City Black Tinted Glass **NEW** City White

Size (mm)

FINISHED

Code

1981 762 35 UCIT26GGBL