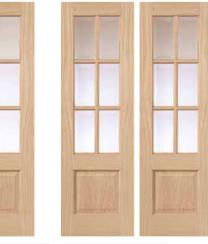

www.jbkind.com

Finish: Unfinished oak veneer Style: Flat recessed panels **Glazing:** Severn: Clear flat safety glass Churnet: Diamond leaded safety glass **Other: è** FD30 fire doors

Timber veneers are a natural material and variations in the colour and graining should be expected. Colours depicted are representative only.

v Pre-finished size available from stock Pre-finished available to order Solid wre construction

1981 686 35 OSEV23G

1981 762 35 OSEV26G

1981 838 35 OSEV29G

1981 610 35 ODER20

1981 686 35 ODER23

1981 762 35 ODER26