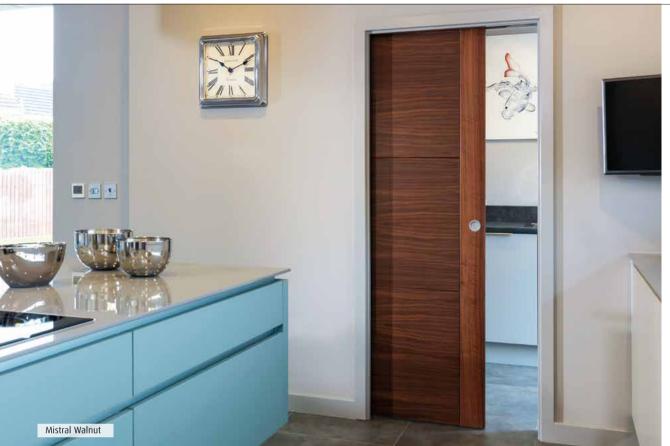

allation.

A pocket door system that enables doors to slide

conveniently into a wall cavity and save space whilst

Easy to install\* with a rigid frame, our pocket door

be fitted in half the time of other brands.

systems are supplied pre-assembled so that they can

Available for both single and double door situations in

are suitable for use as a pocket door. You can also choose from a selection of pocket door accessories too!

a selection of sizes, almost all of JB Kind's internal doors

### Spacer bars:

Twin spacer bars are supplied that are fixed between the cassette and jamb during installation to ensure the structure remains square.

### Specifications:

Suits door thickness 35mm with





# POCKET DOOR SYSTEMS <u>click here to view on our website</u>

DOUBLE LEAF CONVERSION KIT



# How to order a Pocket Door System: Your step by step guide

### STEP 1

Single or Double Pocket Door System Use our size quide tables to check your requirements. For a double pocket door, you will need to purchase two single pocket door systems and a double leaf conversion kit.

### STEP 2

### Choose your door design

The majority of our door designs are suitable for use as pocket doors. However, some doors that have raised mouldings and 44mm fire doors are not suitable. Please get in touch if you're in any doubt.

### STEP 3

114

Timber accessory kits You will need an accessory kit as the pocket door system cannot be installed without one. Choose from either white primed or varnished oak, available for both single and double options.

### STEP 4

Door Grooving The bottom edge of the