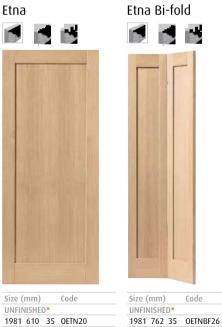

#### Contemporary | Classic | Shaker | Cottage

 $\left( \right)$ 

Bs Bespoke options Solid thre construction

Code

real wood grooves

-

Code PRE-FINISHED 1981 762 35 OMISBF26

Mistral Oak Bi-fold is also available in White. see page 91.

T: 01283 554197

Finish: Unfinished oak veneer with real oak grooves
 Style: 7 ladder style panels
 Glazing: Clear safety glass with raised beading
 Other: ♦ FD30 Fire doors

**NEW** Palomino

Bs

 Size (mm)
 Code

 UNFINISHED\*
 1981 610 35 0PAL20

 1981 686 35 0PAL23
 1981 762 35 0PAL26

 1981 762 35 0PAL26
 1981 838 35 0PAL29

 1981 686 45 0PAL23FD30 0
 1981 762 45 0PAL26FD30 0

 1981 838 45 0PAL29FD30 0
 1981 838 45 0PAL29FD30 0