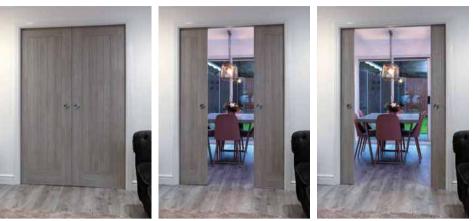

#### Consider how the doors will be fitted

- Do you need any door pairs? If so, take a look at our Door Pair rebating service page 15.
- Would a Pocket Door System help create some extra space? Ideal for renovation and new build projects, see pages 112-115.
- Will you require any fire doors? Virtually all of our door designs offer an FD30 fire door option. See below.
- A pre-hung Doorset complete with frame and ironmongery could be better suited to your project. If so, see pages 14-15.
- Ensuites, wardrobes and cupboards often require a space saving solution. Consider a matching bi-fold option, pocket door system or invest in some sliding door tracking.