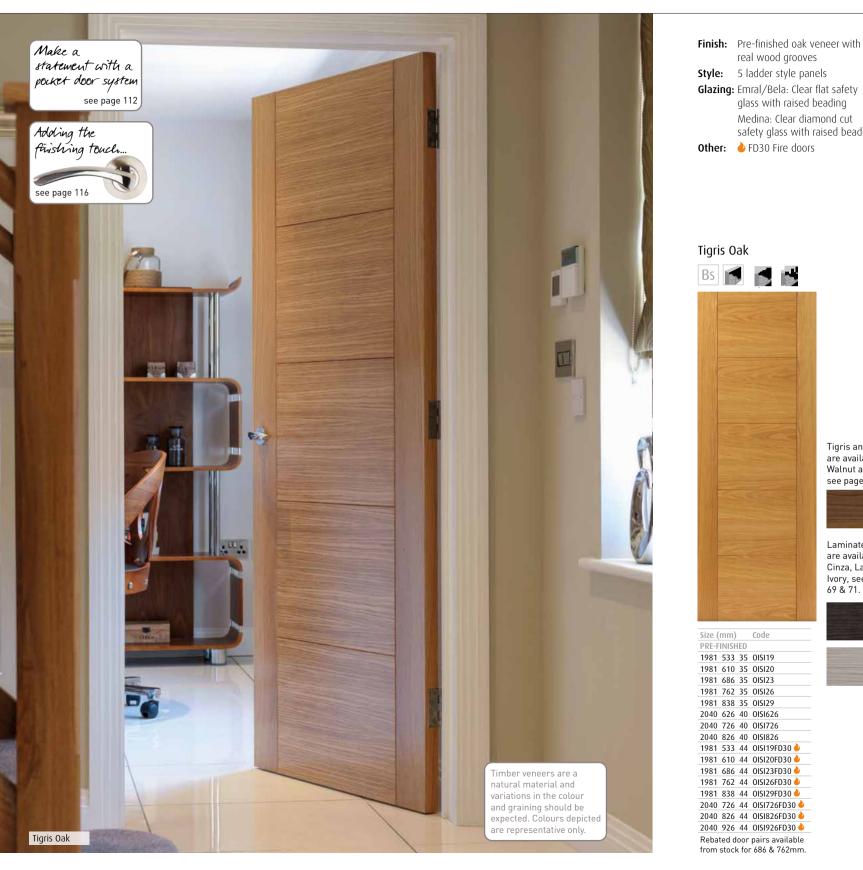

Some ranges have been expanded to offer even more choice. Our new Palomino (p29) is the latest addition to our Oak Contemporary range. This popular ladder style design, offers a competitively priced unfinished oak veneer alternative. New to our ever-popular Laminates range is the Tigris Cinza (p69). Building on the success of our Alabama Cinza, this dark grey laminate is now available in our top-selling Tigris design.

Make a statement with a pocket door system see page 112

 Pre-finished available to order
 Bespoke options
 Sold three construction

----

Finish:Pre-finished oak veneerStyle:Flush with light wood inlaysGlazing:Clear bevelled safety glass<br/>with raised beadingOther:♦ Certifire FD30 Fire doors

Timber veneers are a natural material and variations in the colour and graining should be expected. Colours depicted are representative only.

| Size ( | mm)   |     | Code       |
|--------|-------|-----|------------|
| PRE-F  | INISH | IED |            |
| 1981   | 610   | 35  | OVEN20     |
| 1981   | 686   | 35  | OVEN23     |
| 1981   | 762   | 35  | OVEN26     |
| 1981   | 838   | 35  | OVEN29     |
| 1981   | 762   | 44  | OVEN26FD30 |
| 1981   | 838   | 44  | OVEN29FD30 |