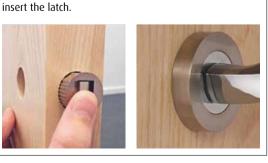

#### Pick the right handle

A stylish handle really does finish off a door. Take a look at our Door Handle Packs, pages 116-117, supplied with everything you need to fit a door.

Space saving pocket door systems that are easy to install and an attractive selection of handle packs that include everything you need to fit a door, are also available.