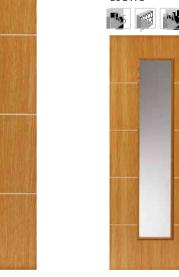

Make a statement with a pocket door system see page 112

 Pre-finished available to order
 Bespoke options
 Sold three construction

----

Finish:Pre-finished oak veneerStyle:Flush with light wood inlaysGlazing:Clear bevelled safety glass<br/>with raised beadingOther:♦ Certifire FD30 Fire doors