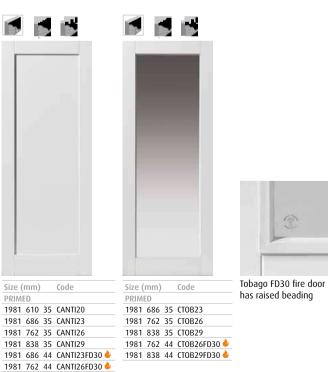

| Finish:  | Pre-finished oak veneer |
|----------|-------------------------|
| Style:   | Raised shaped panels    |
| Glazing: | Clear flat safety glass |
| Other:   | è FD30 Fire doors       |

Timber veneers are a natural material and variations in the colour and graining should be expected. Colours depicted are representative only.

#### Charnwood

| Size (mm) |       |     | Code          |
|-----------|-------|-----|---------------|
| PRE-F     | INISH | IED |               |
| 1981      | 533   | 35  | VS02P19       |
| 1981      | 610   | 35  | VS02P20       |
| 1981      | 686   | 35  | VS02P23       |
| 1981      | 762   | 35  | VS02P26       |
| 1981      | 838   | 35  | VS02P29       |
| 1981      | 686   | 44  | VS02P23FD30 실 |
| 1981      | 762   | 44  | VS02P26FD30 실 |
| 1981      | 838   | 44  | VS02P29FD30 🎍 |

|                                               |                          |                            | 1.0                                      |                       |                          |                                 |
|-----------------------------------------------|--------------------------|----------------------------|------------------------------------------|-----------------------|--------------------------|---------------------------------|
|                                               |                          |                            | 61 63                                    |                       |                          |                                 |
|                                               | _                        |                            | and the                                  |                       |                          |                                 |
|                                               |                          |                            |                                          |                       |                          |                                 |
| 1                                             |                          |                            | († 1915) - E                             |                       | T                        | The second second               |
|                                               |                          |                            |                                          | W                     |                          | 1001                            |
|                                               |                          |                            |                                          |                       |                          |                                 |
|                                               |                          |                            | all a let                                |                       |                          |                                 |
|                                               |                          |                            |                                          |                       |                          |                                 |
|                                               |                          |                            |                                          |                       |                          |                                 |
| Size (                                        |                          |                            | Code                                     |                       | mm)                      |                                 |
| PRE-F                                         | INISH                    |                            |                                          | PRE-F                 | INISHE                   | D                               |
| PRE-F<br>1981                                 | INISH<br>610             | 35                         | VS04P20                                  | PRE-F<br>1981         | INISHE<br>686 3          | D<br>5 VSO6L2P23                |
| PRE-F<br>1981<br>1981                         | INISH<br>610<br>686      | 35<br>35                   | VS04P20<br>VS04P23                       | PRE-F<br>1981<br>1981 | INISHE<br>686 3<br>762 3 | D<br>5 VSO6L2P23<br>5 VSO6L2P26 |
| PRE-F<br>1981                                 | 610<br>686<br>762        | 35<br>35<br>35             | VS04P20                                  | PRE-F<br>1981<br>1981 | INISHE<br>686 3<br>762 3 | D<br>5 VSO6L2P23                |
| PRE-F<br>1981<br>1981<br>1981<br>1981         | 610<br>686<br>762        | 35<br>35<br>35<br>35       | VSO4P20<br>VSO4P23<br>VSO4P26            | PRE-F<br>1981<br>1981 | INISHE<br>686 3<br>762 3 | D<br>5 VSO6L2P23<br>5 VSO6L2P26 |
| PRE-F<br>1981<br>1981<br>1981<br>1981<br>1981 | 610<br>686<br>762<br>838 | 35<br>35<br>35<br>35<br>44 | VSO4P20<br>VSO4P23<br>VSO4P26<br>VSO4P29 | PRE-F<br>1981<br>1981 | INISHE<br>686 3<br>762 3 | D<br>5 VSO6L2P23<br>5 VSO6L2P26 |