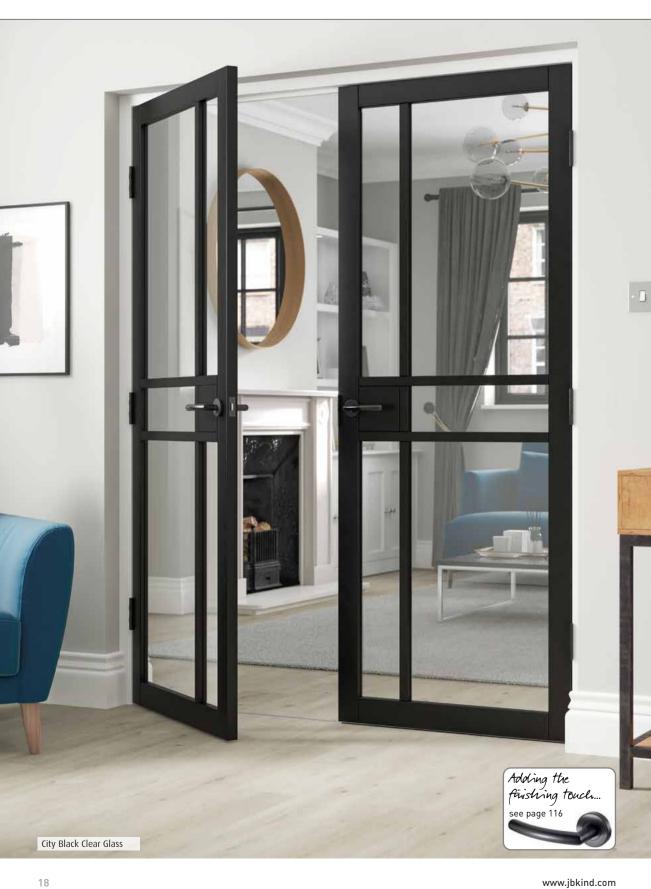

# URBAN INDUSTRIAL

Combining the cool appeal of the urban landscape with the stylish lines of modern living

#### URBAN INDUSTRIAL Click here to view on our website

| Finish:<br>Style:<br>Glazing: | Black or white painted finish<br>Art deco style panels<br>Clear flat safety glass<br>City Black is also available<br>with tinted glass<br>All glazed doors are<br>constructed with individual<br>panes for added stability |  |  |
|-------------------------------|----------------------------------------------------------------------------------------------------------------------------------------------------------------------------------------------------------------------------|--|--|
| Construction:                 |                                                                                                                                                                                                                            |  |  |
| Other:                        | on glazed doors<br>10mm trimming allowance<br>on bottom rail<br>Suitable for regular door<br>ironmongery<br>Rebated door pairs can be<br>ordered from stock with a<br>short lead time                                      |  |  |
| NEW City B                    |                                                                                                                                                                                                                            |  |  |
|                               | NEW City Black<br>Clear Glass                                                                                                                                                                                              |  |  |