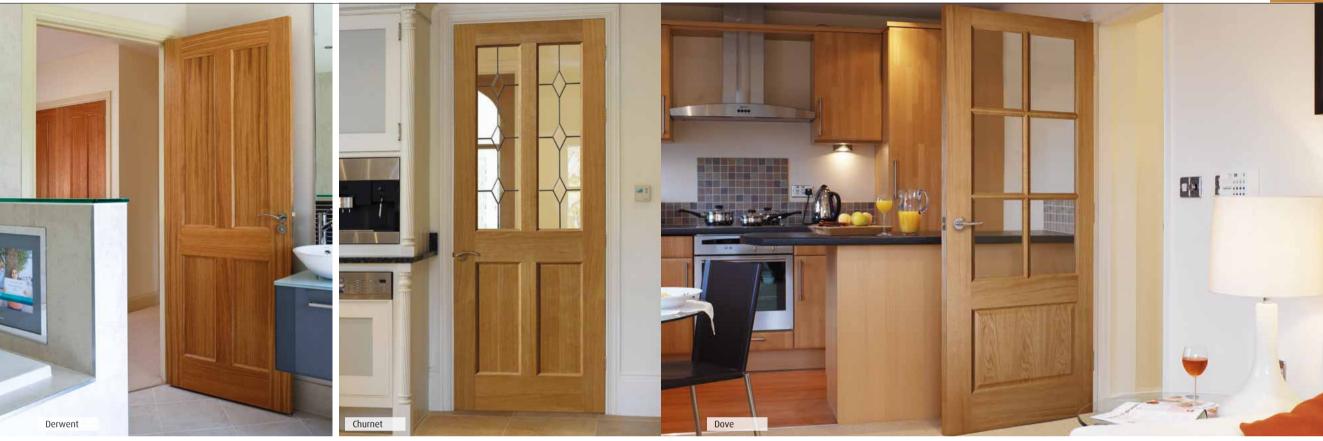

Trent

Dove Pairs 3 

Dove

Size (mm)

| Size (mm)   | Code    | Size (mm)    | Code   |
|-------------|---------|--------------|--------|
| UNFINISHED* |         | UNFINISHED*  |        |
| 1981 610 35 | ODOV20  | 1981 1219 35 | ODOV40 |
| 1981 686 35 | 0D0V23  | 1981 1372 35 | ODOV46 |
| 1981 762 35 | ODOV26V | 1981 1524 35 | ODOV50 |
| 1981 838 35 | 0D0V29  | _            |        |

www.jbkind.com

Finish: Unfinished oak veneer Style: Flat recessed panels **Glazing:** Severn: Clear flat safety glass Churnet: Diamond leaded safety glass **Other: è** FD30 fire doors

Timber veneers are a natural material and variations in the colour and graining should be expected. Colours depicted are representative only.