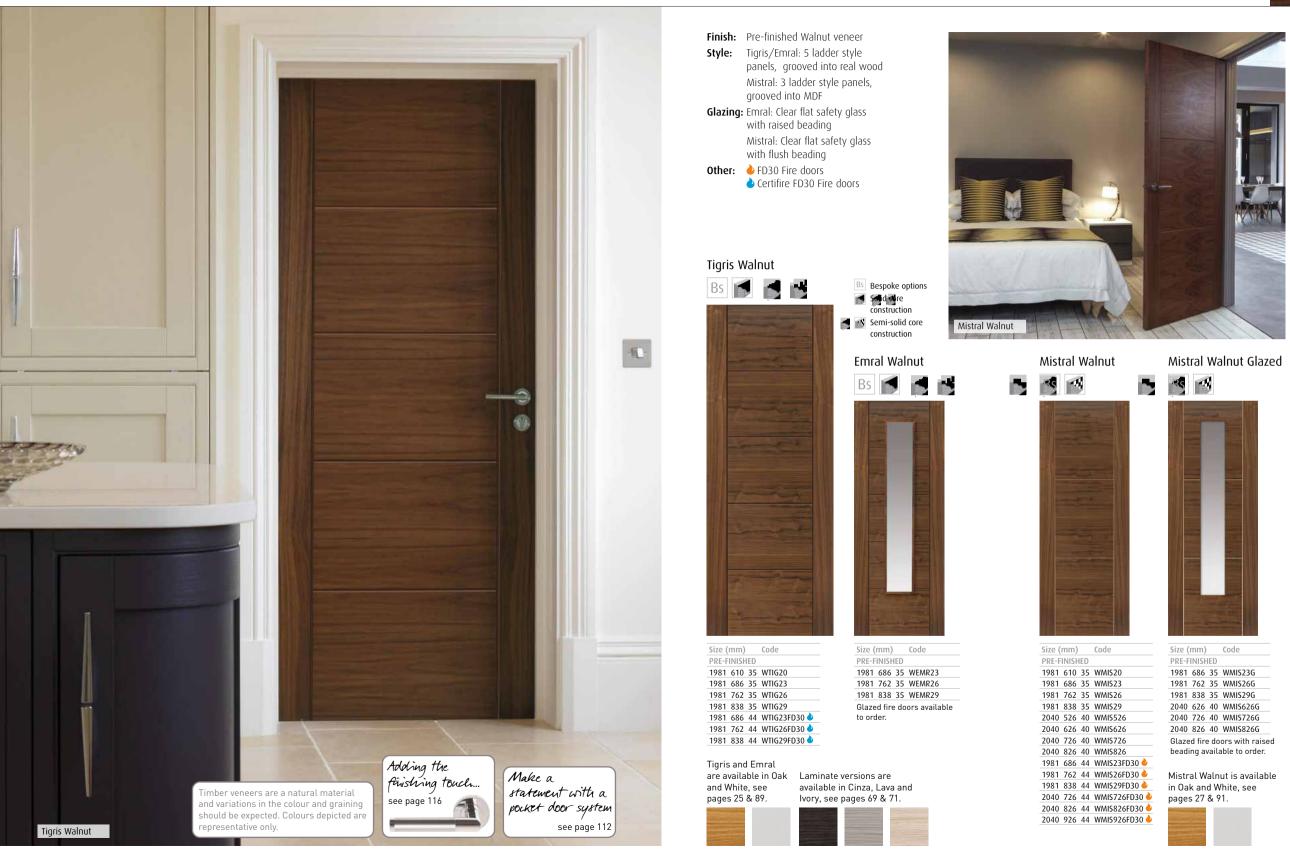

Walnut Doors

White Doors

See pages 82-111

See pages 58-65

#### **Colour Options** paint service

Add a touch of colour to vour doors with our Colour Options paint service. Look out for the 🎎 icon against compatible doors.

See pages 12-13 for more information.

Exterior Doors See pages 118-121

T: 01283 554197

Painted Doors

See pages 76-81

Oak Doors

See pages 22-57