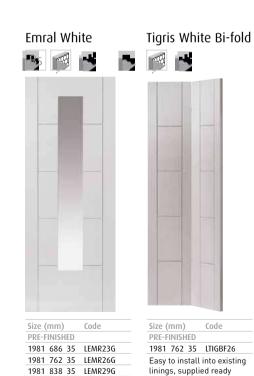

ptions Service

# WHITE CLASSIC <u>Click here to view on our website</u>





**Glazing:** Clear flat safety glass with flush beading **Other: •** FD30 Fire doors FSC<sup>®</sup> Certified Rebated door pairs can be ordered from stock (not bi-fold) with a short lead time. Contact us for fire door options. Tigris White M 🔿

Finish: Pre-finished white

into MDF

Style: 5 ladder style panels, grooved

| Size ( | mm)     | Code         |
|--------|---------|--------------|
| PRE-F  | INISHED |              |
| 1981   | 610 35  | LTIG20       |
| 1981   | 686 35  | LTIG23       |
| 1981   | 762 35  | LTIG26       |
| 1981   | 838 35  | LTIG29       |
| 1981   | 610 44  | LTIG20FD30 실 |
| 1981   | 686 44  | LTIG23FD30 실 |
| 1981   | 762 44  | LTIG26FD30 실 |
| 1981   | 838 44  | LTIG29FD30 실 |





Glazed fire doors with

to order.

raised beading available

Tigris and Emral are available in Oak and Walnut, see pages 25 & 61.



Laminate versions are available in Cinza, Lava and Ivory, see pages 69 & 71.



door opening size is listed and that the actual bi-fold supplied is slightly smaller to accommodate tracking.



Finish: White primed **Style:** 3 ladder style panels, grooved into MDF Glazing: Clear flat safety glass with flush beading **Other: •** FD30 Fire doors FSC<sup>®</sup> Certified Rebated door pairs can be ordered from stock (not bi-fold) with a short lead time. Contact us for fire door options. Mistral White B 🖉 🖻 Size (mm) Code PRIMED 1981 610 35 LMIS20 1981 686 35 LMIS23 1981 762 35 LMIS26 1981 838 35 LMIS29 2040 526 40 LMIS526 2040 626 40 LMIS626 2040 726 40 LMIS72