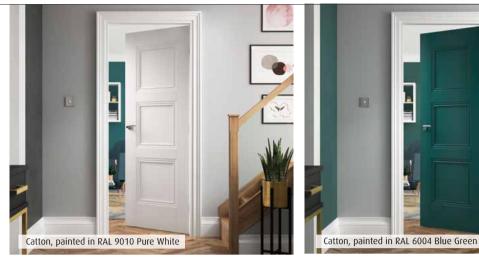

## **Colour Options** Paint Service

#### All the colours of the spectrum

Bring colour to your home and make a style statement by painting your doors any colour you like!

Painting doors can be fiddly and time consuming, so let us take the hassle away and arrange for your doors to be professionally spray painted prior to delivery. All you have to do is tell us your preferred RAL Classic colour and we will do the rest.

Our White Classic, White Moulded and External Extreme door ranges are suitable for this service – look out for the site icon as you browse through the brochure.

**Note:** Our painting service typically takes 3-4 weeks including delivery. Touch up kits are available to order. Colours shown are representative only. Please be aware that the appearance of RAL colours can vary depending on the absorbency level of the door face. Subject to terms and conditions.

#### Colour choice

You really can have any colour on the RAL Classic spectrum. Even if you would like to paint your doors a shade of white, we will ensure they have the perfect finish.

www.jbkind.com

Spray painting gives a smooth factory finish every time - no brush marks or uneven coverage.