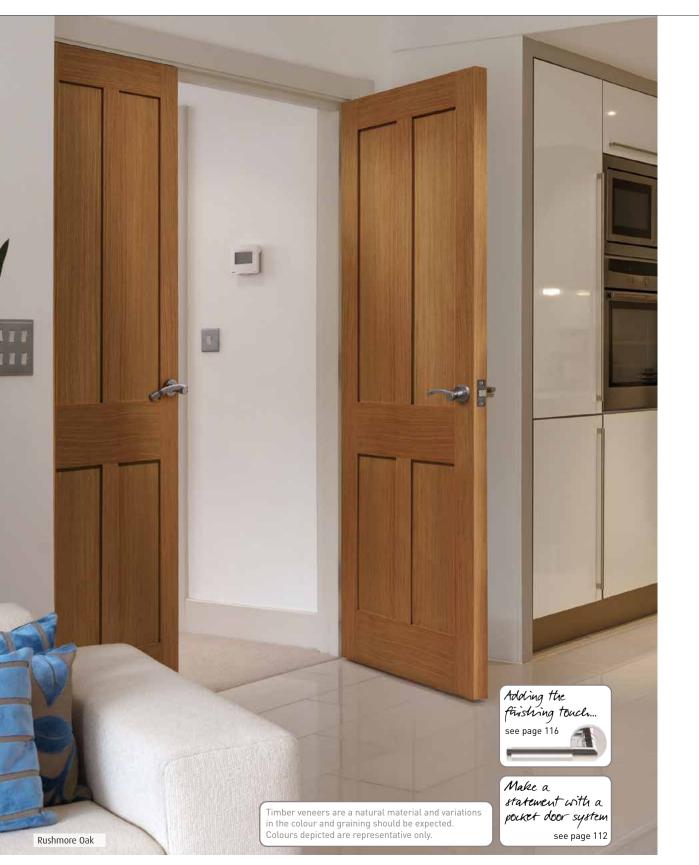

Timber veneers are a natural material and variations in the colour and graining should be expected. Colours depicted are representative only.

| Size ( | mm)   |     | Code       |
|--------|-------|-----|------------|
| PRE-F  | INISH | IED |            |
| 1981   | 610   | 35  | OVEN20     |
| 1981   | 686   | 35  | OVEN23     |
| 1981   | 762   | 35  | OVEN26     |
| 1981   | 838   | 35  | OVEN29     |
| 1981   | 762   | 44  | OVEN26FD30 |
| 1981   | 838   | 44  | OVEN29FD30 |