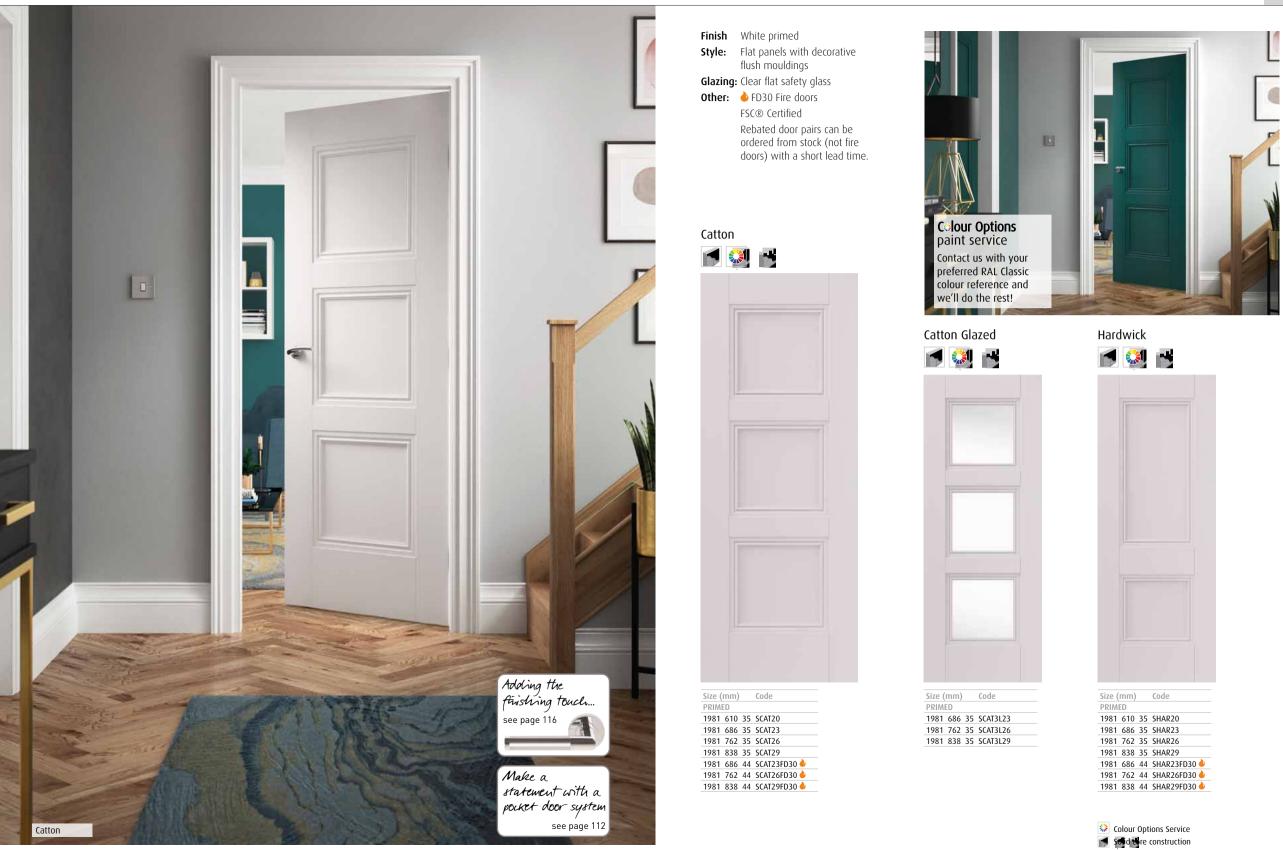

rvice

Looking to paint your doors a different colour? Let us take the hassle away and arrange for your doors to be professionally spray painted.

Our White Classic doors are suitable for this service – look out for the 🞇 icon.

Contact us with your preferred RAL Classic colour reference and we'll do the rest!

See page 12 for more information.



1981 686 35 SBEL23

1981 762 35 SBEL26

1981 838 35 SBEL29

1981 686 44 SBEL23FD30 è

1981 762 44 SBEL26FD30 🤌

1981 838 44 SBEL29FD30 è

Belton Etched Glazed





 Size (mm)
 Code

 PRIMED
 1981 686 35
 SBEL1L23

 1981 762 35
 SBEL1L26
 1981 838 35
 SBEL1L29

 PRIMED

 1981 686 35
 SBEL1LETC23

 1981 762 35
 SBEL1LETC26

 1981 838 35
 SBEL1LETC29

Code

Size (mm)

Colour Options Service

# WHITE CLASSIC <u>Click here to view on our website</u>





**Glazing:** Clear flat safety glass with flush beading **Other: •** FD30 Fire doors FSC<sup>®</sup> Certified Rebated door pairs can be ordered from stock (not bi-fold) with a short lead time. Contact us for fire door options. Tigris White M 🔿

Finish: Pre-finished white

into MDF

Style: 5 ladder style panels, grooved

| Size ( | mm)     | Code         |
|--------|---------|--------------|
| PRE-F  | INISHED |              |
| 1981   | 610 35  | LTIG20       |
| 1981   | 686 35  | LTIG23       |
| 1981   | 762 35  | LTIG26       |
| 1981   | 838 35  | LTIG29       |
| 1981   | 610 44  | LTIG20FD30 실 |
| 1981   | 686 44  | LTIG23FD30 실 |
| 1981   | 762 44  | LTIG26FD30 실 |
| 1981   | 838 44  | LTIG29FD30 실 |





Glazed fire doors with

to order.

raised beading available

Tigris and