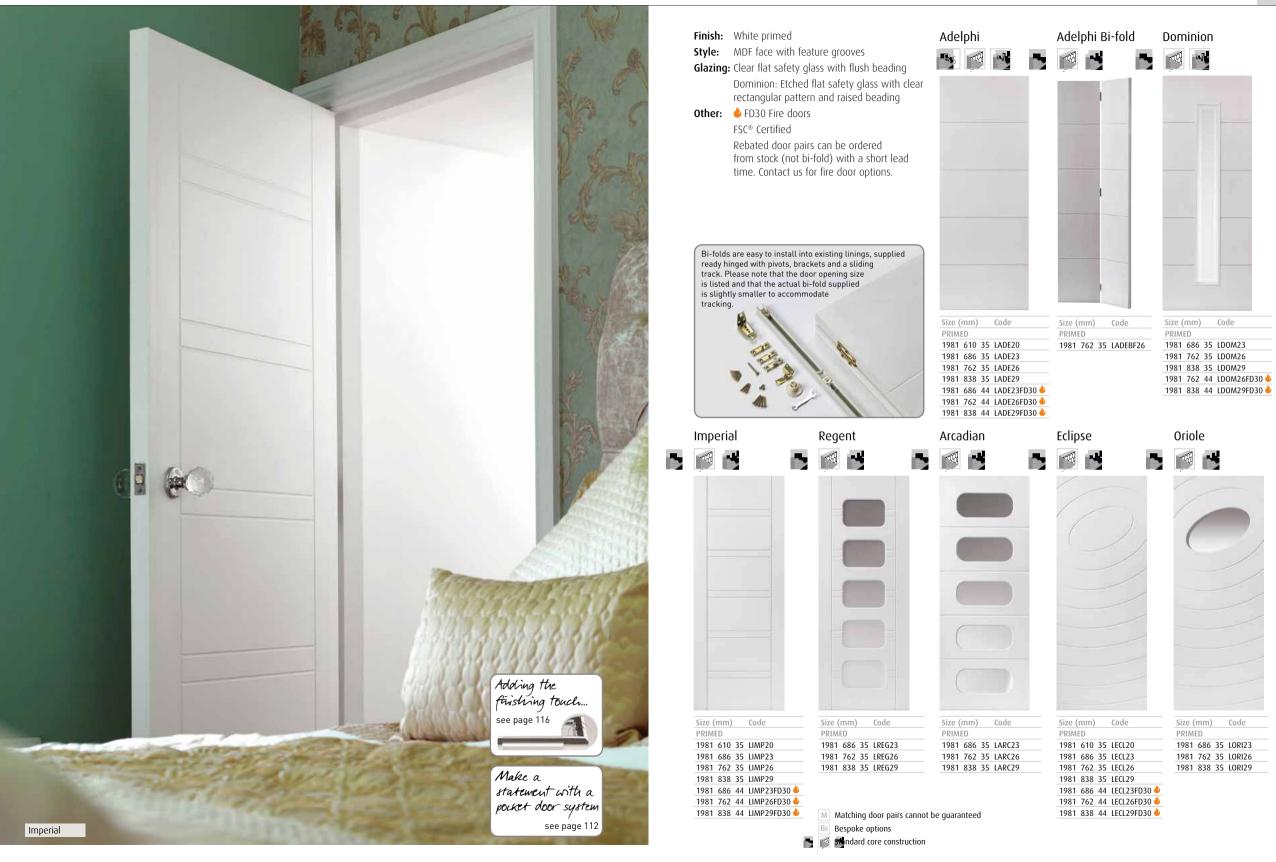

i-fold supplied is slightly smaller to accommodate tracking.



Finish: White primed **Style:** 3 ladder style panels, grooved into MDF Glazing: Clear flat safety glass with flush beading **Other: •** FD30 Fire doors FSC<sup>®</sup> Certified Rebated door pairs can be ordered from stock (not bi-fold) with a short lead time. Contact us for fire door options. Mistral White B 🖉 🖻 Size (mm) Code PRIMED 1981 610 35 LMIS20 1981 686 35 LMIS23 1981 762 35 LMIS26 1981 838 35 LMIS29 2040 526 40 LMIS526 2040 626 40 LMIS626 2040 726 40 LMIS726 Mistral White is 2040 826 40 LMIS826 also available in 1981 686 44 LMIS23FD30 è Oak and Walnut, 1981 762 44 LMIS26FD30 🌢 see pages 27 & 61. 1981 838 44 LMIS29FD30 è 2040 726 44 LMIS726FD30 실 2040 826 44 LMIS826FD30 실 2040 926 44 LMIS926FD30 🤌



www.jbkind.com







- Finish:Premium primedStyle:MDF face with feature grooves
- Other: Certifire FD30 Fire doors Rebated door pairs can be ordered from stock (not fire

doors) with a short lead time.



| Lyric                                        | Novello                                  | Criterion                                |
|----------------------------------------------|------------------------------------------|------------------------------------------|
| Size (mm) Code                               | Size (mm) Code                           | Size (mm) Code                           |
| PRIMED                                       | PRIMED                                   | PRIMED                                   |
| 1981 610 35 LLYR20                           | 1981 610 35 LNOV20