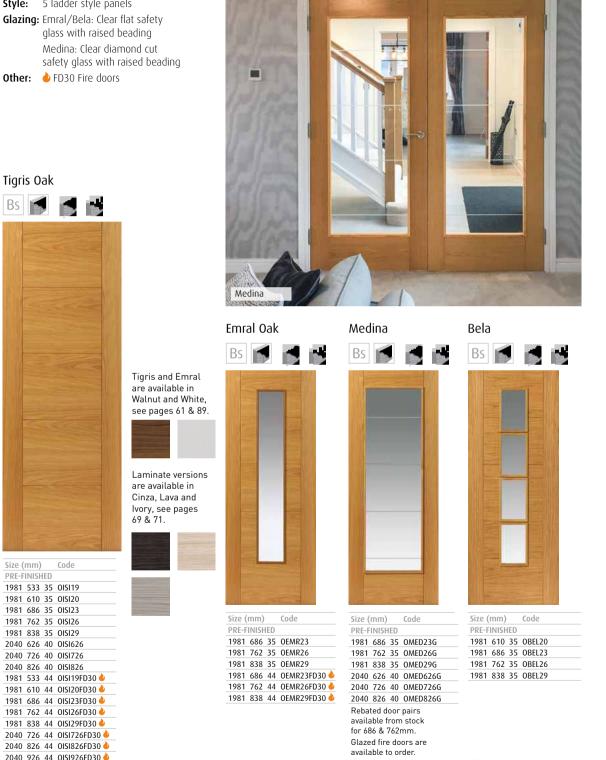

Some ranges have been expanded to offer even more choice. Our new Palomino (p29) is the latest addition to our Oak Contemporary range. This popular ladder style design, offers a competitively priced unfinished oak veneer alternative. New to our ever-popular Laminates range is the Tigris Cinza (p69). Building on the success of our Alabama Cinza, this dark grey laminate is now available in our top-selling Tigris design.

Make a statement with a pocket door system see page 112

 Pre-finished available to order
 Bespoke options
 Sold three construction

----

Finish:Pre-finished oak veneerStyle:Flush with light wood inlaysGlazing:Clear bevelled safety glass<br/>with raised beadingOther:♦ Certifire FD30 Fire doors

Timber veneers are a natural material and variations in the colour and graining should be expected. Colours depicted are representative only.

| Size ( | mm)   |     | Code       |
|--------|-------|-----|------------|
| PRE-F  | INISH | IED |            |
| 1981   | 610   | 35  | OVEN20     |
| 1981   | 686   | 35  | OVEN23     |
| 1981   | 762   | 35  | OVEN26     |
| 1981   | 838   | 35  | OVEN29     |
| 1981   | 762   | 44  | OVEN26FD30 |
| 1981   | 838   | 44  | OVEN29FD30 |