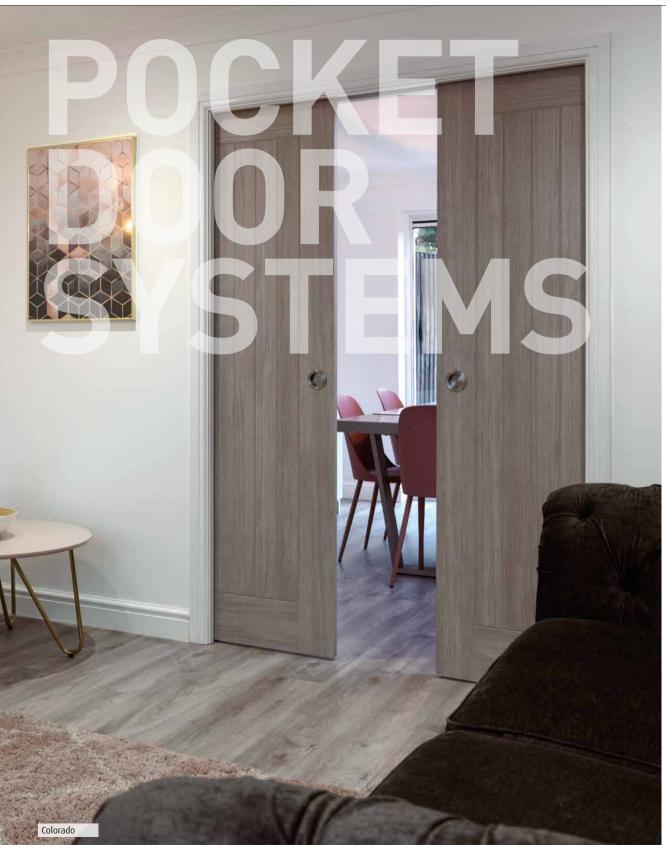

#### Consider how the doors will be fitted

- Do you need any door pairs? If so, take a look at our Door Pair rebating service page 15.
- Would a Pocket Door System help create some extra space? Ideal for renovation and new build projects, see pages 112-115.
- Will you require any fire doors? Virtually all of our door designs offer an FD30 fire door option. See below.
- A pre-hung Doorset complete with frame and ironmongery could be better suited to your project. If so, see pages 14-15.
- Ensuites, wardrobes and cupboards often require a space saving solution. Consider a matching bi-fold option, pocket door system or invest in some sliding door tracking.