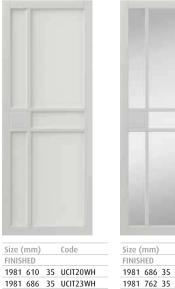

#### NEW City White Clear Glass

1981 762 35 UCIT26WH

1981 838 35 UCIT29WH

| Size (mm)   | Code      |
|-------------|-----------|
| FINISHED    |           |
| 1981 686 35 | UCIT23GWH |
| 1981 762 35 | UCIT26GWH |
| 1981 838 35 | UCIT29GWH |
|             |           |