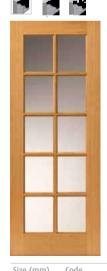

All images show doors finished.

Royale 12M Oak

| Size (mm)    | Code         | Size (mm)   | Code           |
|--------------|--------------|-------------|----------------|
| PRE-FINISHED |              | UNFINISHED  |                |
| 1981 610 35  | 12M610-0     | 1981 610 35 | U012MN20       |
| 1981 686 35  | 12M686-0     | 1981 686 35 | U012MN23       |
| 1981 762 35  | 12M762-0     | 1981 762 35 | U012MN26       |
| 1981 838 35  | 12M838-0     | 1981 838 35 | U012MN29       |
| 2030 625 40  | 12M625-0     | 1981 610 45 | U012MN20FD30 실 |
| 2030 725 40  | 12M725-0     | 1981 686 45 | U012MN23FD30 실 |
| 2030 825 40  | 12M825-0     | 1981 762 45 | U012MN26FD30 실 |
| 1981 610 45  | 12MHH610-0 실 | 1981 838 45 | U012MN29FD30 실 |
| 1981 686 45  | 12MHH686-0 è |             |                |
| 1981 762 45  | 12MHH762-0 è |             |                |
| 1981 838 45  | 12MHH838-0 실 |             |                |
| 2030 725 45  | 12MHH725-0 실 |             |                |
| 2030 825 45  | 12MHH825-0 실 |             |                |
|              |              |             |                |

Royale 12-6VM Oak 1

re

| limber veneers are a natural   |
|--------------------------------|
| material and variations in the |
| colour and graining should be  |
| expected. Colours depicted an  |
| representative only.           |
|                                |