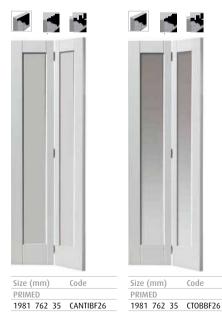

#### **Rebated Door Pairs**

If you would like to fit a first-class door pair, we would recommend considering Rebated Meeting Stiles. Rebating means removing a section along the vertical edge of each door where they meet to allow them to fit snugly together, eliminating the small gap that you would see with square meeting stiles (two doors fitted side by side).

A number of door designs held within our stock ranges are suitable for rebating with a short lead time (see table below). This service is offered through our in-house joinery workshop. If your preferred door type is not listed, please check if our Bespoke Options service is available, as they could be made to order.

#### Doors that can be rebated into a pair from stock

| Range              | Door Designs                                                               |
|--------------------|----------------------------------------------------------------------------|
| Urban Industrial   | All door designs                                                           |
| Oak Contemporary   | Tigris Oak & Medina (sizes: 686 & 762mm)                                   |
| Oak Classic        | Dove Pairs (ready rebated)                                                 |
| Oak Shaker         | All door designs (except fire doors & bi-folds)                            |
| Oak Cottage        | Thames + glazed partners (except fire doors & bi-fold)<br>Yoxall & Tutbury |
| Walnut             | Axis                                                                       |
| White Classic      | All door designs (except fire doors)                                       |
| White Contemporary | All door designs (except Ripple)<br>Contact us for fire door options       |
| White Shaker       | All door designs (except fire doors & bi-folds)                            |
| White Moulded      | Classique 6 Light Pairs (ready rebated)                                    |
|                    |                                                                            |