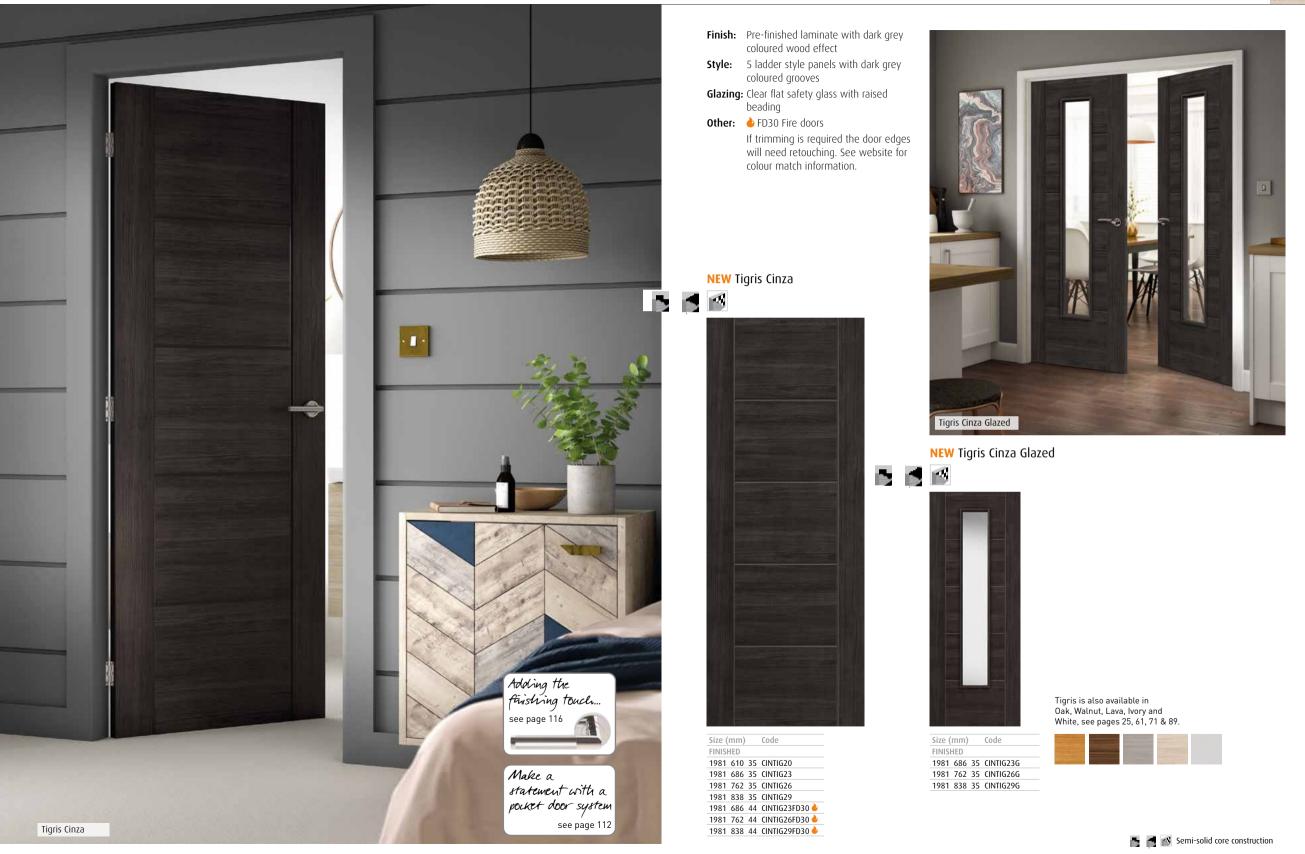

Some ranges have been expanded to offer even more choice. Our new Palomino (p29) is the latest addition to our Oak Contemporary range. This popular ladder style design, offers a competitively priced unfinished oak veneer alternative. New to our ever-popular Laminates range is the Tigris Cinza (p69). Building on the success of our Alabama Cinza, this dark grey laminate is now available in our top-selling Tigris design.