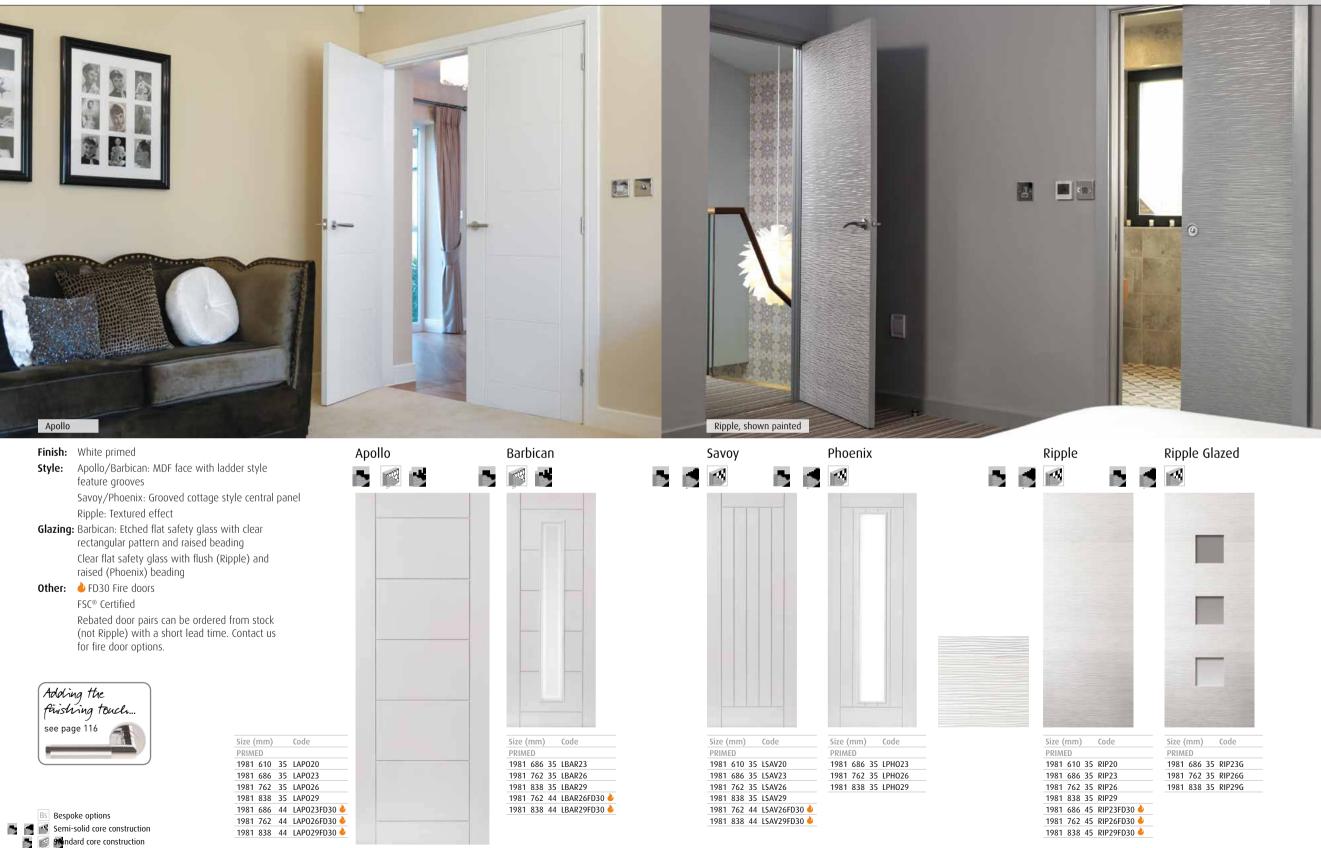

fold supplied is slightly smaller to accommodate tracking.



Finish: White primed **Style:** 3 ladder style panels, grooved into MDF Glazing: Clear flat safety glass with flush beading **Other: •** FD30 Fire doors FSC<sup>®</sup> Certified Rebated door pairs can be ordered from stock (not bi-fold) with a short lead time. Contact us for fire door options. Mistral White B 🖉 🖻 Size (mm) Code PRIMED 1981 610 35 LMIS20 1981 686 35 LMIS23 1981 762 35 LMIS26 1981 838 35 LMIS29 2040 526 40 LMIS526 2040 626 40 LMIS626 2040 726 40 LMIS726 Mistral White is 2040 826 40 LMIS826 also available in 1981 686 44 LMIS23FD30 è Oak and Walnut, 1981 762 44 LMIS26FD30 🌢 see pages 27 & 61. 1981 838 44 LMIS29FD30 è 2040 726 44 LMIS726FD30 실 2040 826 44 LMIS826FD30 실 2040 926 44 LMIS926FD30 🤌



www.jbkind.com







- Finish:Premium primedStyle:MDF face with feature grooves
- Other: Certifire FD30 Fire doors Rebated door pairs can be ordered from stock (not fire

doors) with a short lead time.



| Lyric                                        | Novello                                  | Criterion                                |
|----------------------------------------------|------------------------------------------|------------------------------------------|
| Size (mm) Code                               | Size (mm) Code                           | Size (mm) Code                           |
| PRIMED                                       | PRIMED                                   | PRIMED                                   |
| 1981 610 35 LLYR20                           | 1981 610 35 LNOV20