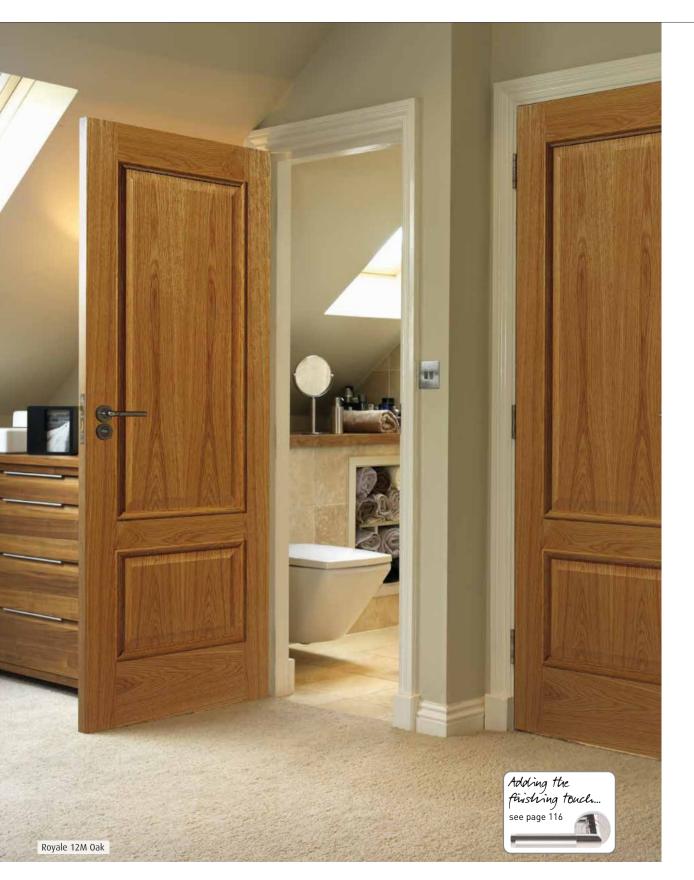

All images show doors finished.

Royale 12M Oak

| Size (mm)    | Code         | Size (mm)   | Code           |
|--------------|--------------|-------------|----------------|
| PRE-FINISHED |              | UNFINISHED  |                |
| 1981 610 35  | 12M610-0     | 1981 610 35 | U012MN20       |
| 1981 686 35  | 12M686-0     | 1981 686 35 | U012MN23       |
| 1981 762 35  | 12M762-0     | 1981 762 35 | U012MN26       |
| 1981 838 35  | 12M838-0     | 1981 838 35 | U012MN29       |
| 2030 625 40  | 12M625-0     | 1981 610 45 | U012MN20FD30 실 |
| 2030 725 40  | 12M725-0     | 1981 686 45 | U012MN23FD30 실 |
| 2030 825 40  | 12M825-0     | 1981 762 45 | U012MN26FD30 실 |
| 1981 610 45  | 12MHH610-0 실 | 1981 838 45 | U012MN29FD30 실 |
| 1981 686 45  | 12MHH686-0 è |             |                |
| 1981 762 45  | 12MHH762-0 è |             |                |
| 1981 838 45  | 12MHH838-0 실 |             |                |
| 2030 725 45  | 12MHH725-0 실 |             |                |
| 2030 825 45  | 12MHH825-0 실 |             |                |
|              |              |             |                |