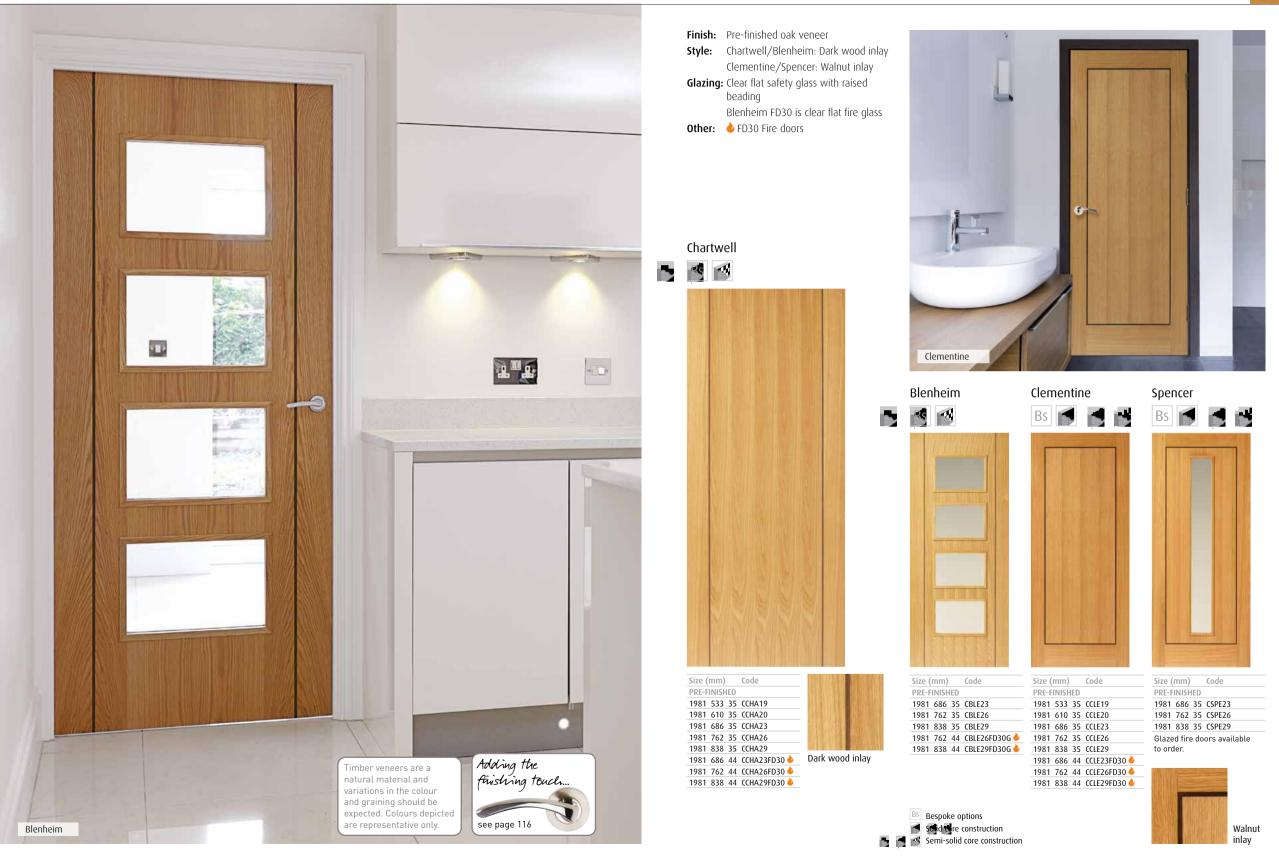

Make a statement with a pocket door system see page 112

 Pre-finished available to order
 Bespoke options
 Sold three construction

----

Finish:Pre-finished oak veneerStyle:Flush with light wood inlaysGlazing:Clear bevelled safety glass<br/>with raised beadingOther:♦ Certifire FD30 Fire doors

Timber veneers are a natural material and variations in the colour and graining should be expected. Colours depicted are representative only.

| Size ( | mm)   |     | Code       |
|--------|-------|-----|------------|
| PRE-F  | INISH | IED |            |
| 1981   | 610   | 35  | OVEN20     |
| 1981   | 686   | 35  | OVEN23     |
| 1981   | 762   | 35  | OVEN26     |
| 1981   | 838   | 35  | OVEN29     |
| 1981   | 762   | 44  | OVEN26FD30 |
| 1981   | 838   | 44  | OVEN29FD30 |