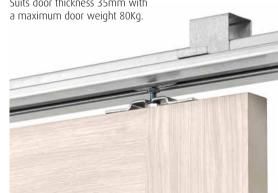

#### Consider how the doors will be fitted

- Do you need any door pairs? If so, take a look at our Door Pair rebating service page 15.
- Would a Pocket Door System help create some extra space? Ideal for renovation and new build projects, see pages 112-115.
- Will you require any fire doors? Virtually all of our door designs offer an FD30 fire door option. See below.
- A pre-hung Doorset complete with frame and ironmongery could be better suited to your project. If so, see pages 14-15.
- Ensuites, wardrobes and cupboards often require a space saving solution. Consider a matching bi-fold option, pocket door system or invest in some sliding door tracking.