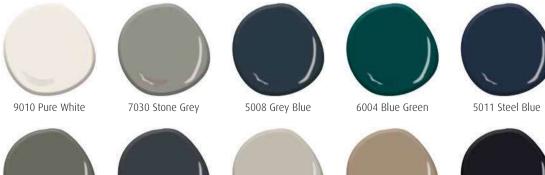

## **Colour Options** Paint Service

#### All the colours of the spectrum

Bring colour to your home and make a style statement by painting your doors any colour you like!

Painting doors can be fiddly and time consuming, so let us take the hassle away and arrange for your doors to be professionally spray painted prior to delivery. All you have to do is tell us your preferred RAL Classic colour and we will do the rest.

#### Colour choice

You really can have any colour on the RAL Classic spectrum. Even if you would like to paint your doors a shade of white, we will ensure they have the perfect finish.

www.jbkind.com

Spray painting gives a smooth factory finish every time - no brush marks or uneven coverage.

**Dsborne in RAL 1019 Grey Beige** 

Belton Clear Glazed in RAL 5008 Grey

Blue

The RAL Classic colour chart offers many different shades, so you should be able to find your perfect hue. As a guide, here are some of our customers favourites and you'll see that shades with a grey undertone are currently very popular.

7003 Moss Grey 7

7016 Anthracite Grey 70

7044 Silk Grey

1019 Grey Beige

9005 Jet Black

T: 01283 554197