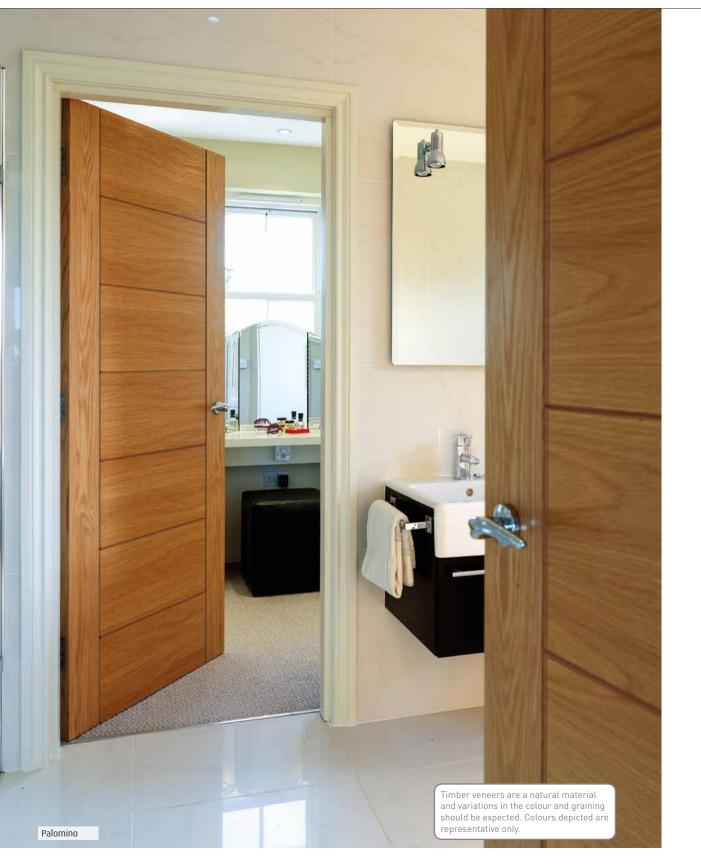

Some ranges have been expanded to offer even more choice. Our new Palomino (p29) is the latest addition to our Oak Contemporary range. This popular ladder style design, offers a competitively priced unfinished oak veneer alternative. New to our ever-popular Laminates range is the Tigris Cinza (p69). Building on the success of our Alabama Cinza, this dark grey laminate is now available in our top-selling Tigris design.

Timber veneers are a natural material and variations in the colour and graining should be expected. Colours depicted are representative only.

| Size ( | mm)   |     | Code       |
|--------|-------|-----|------------|
| PRE-F  | INISH | IED |            |
| 1981   | 610   | 35  | OVEN20     |
| 1981   | 686   | 35  | OVEN23     |
| 1981   | 762   | 35  | OVEN26     |
| 1981   | 838   | 35  | OVEN29     |
| 1981   | 762   | 44  | OVEN26FD30 |
| 1981   | 838   | 44  | OVEN29FD30 |