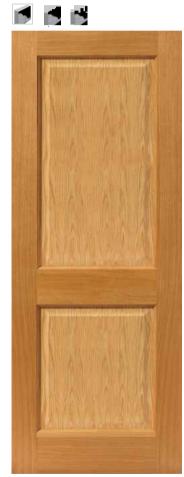

| Finish:  | Pre-finished oak veneer |
|----------|-------------------------|
| Style:   | Raised shaped panels    |
| Glazing: | Clear flat safety glass |
| Other:   | è FD30 Fire doors       |

Timber veneers are a natural material and variations in the colour and graining should be expected. Colours depicted are representative only.

#### Charnwood

| Size (mm) |       |     | Code          |
|-----------|-------|-----|---------------|
| PRE-F     | INISH | IED |               |
| 1981      | 533   | 35  | VS02P19       |
| 1981      | 610   | 35  | VS02P20       |
| 1981      | 686   | 35  | VS02P23       |
| 1981      | 762   | 35  | VS02P26       |
| 1981      | 838   | 35  | VS02P29       |
| 1981      | 686   | 44  | VS02P23FD30 실 |
| 1981      | 762   | 44  | VS02P26FD30 실 |
| 1981      | 838   | 44  | VS02P29FD30 🎍 |