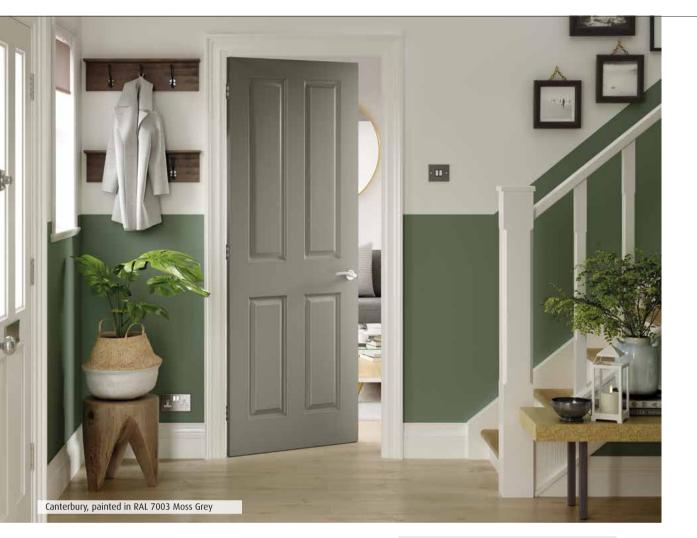

## **Colour Options** Paint Service

#### All the colours of the spectrum

Bring colour to your home and make a style statement by painting your doors any colour you like!

Painting doors can be fiddly and time consuming, so let us take the hassle away and arrange for your doors to be professionally spray painted prior to delivery. All you have to do is tell us your preferred RAL Classic colour and we will do the rest.

Our White Classic, White Moulded and External Extreme door ranges are suitable for this service – look out for the site icon as you browse through the brochure.

**Note:** Our painting service typically takes 3-4 weeks including delivery. Touch up kits are available to order. Colours shown are representative only. Please be aware that the appearance of RAL colours can vary depending on the absorbency level of the door face. Subject to terms and conditions.

#### Colour choice

You really can have any colour on the RAL Classic spectrum. Even if you would like to paint your doors a shade of white, we will ensure they have the perfect finish.

www.jbkind.com

Spray painting gives a smooth factory finish every time - no brush marks or uneven coverage.

**Dsborne in RAL 1019 Grey Beige** 

Belton Clear Glazed in RAL 5008 Grey

Blue

The RAL Classic colour chart offers many different shades, so you should be able to find your perfect hue. As a guide, here are some of our customers favourites and you'll see that shades with a grey undertone are currently very popular.

7003 Moss Grey 7

7016 Anthracite Grey 70

7044 Silk Grey

1019 Grey Beige

9005 Jet Black

T: 01283 554197