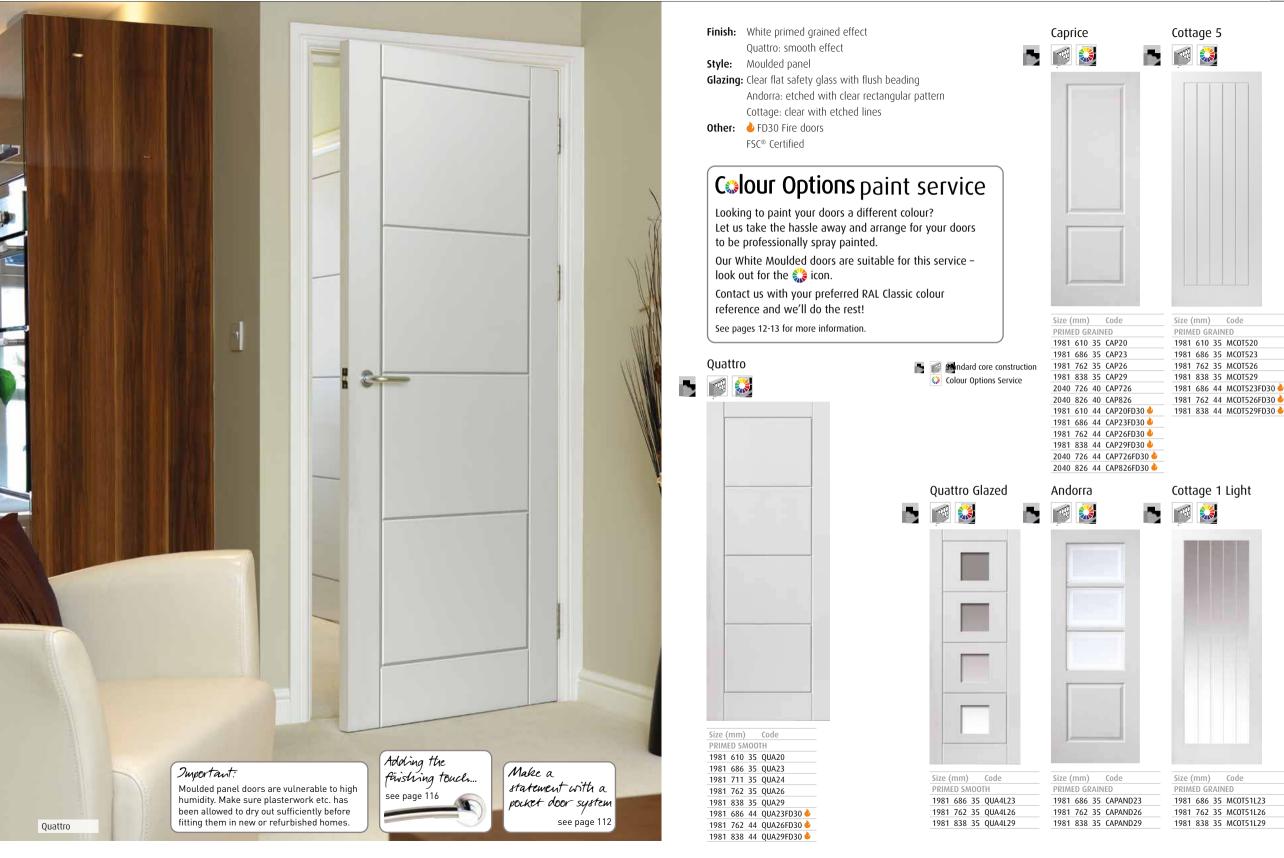

flat panel Glazing: Clear flat safety glass, with additional etched option for Aurora FSC<sup>®</sup> Certified from stock (not fire doors or



Aurora

Size (mm)

PRIMED

Rebated door pairs can be ordered bi-folds) with a short lead time.





Aurora Etched Glazed has opaque etched glass

Aurora Clear Glazed

Aurora Etched Glazed 



Antigua



Antigua Bi-fold

Tobago Bi-fold



Bi-folds are easy to install into existing linings, supplied ready hinged with pivots, brackets and a sliding track. Please note that the door opening size is listed and that the actual bi-fold supplied is slightly smaller to accommodate tracking.

Sold ore construction

1981 838 44 CANTI29FD30 실

# WHITE SHAKER <u>Click here to view on our website</u>



# WHITE MOULDED <u>click here to view on our website</u>



106

## WHITE MOULDED <u>click here to view on our website</u>



108

# WHITE MOULDED <u>click here to view on our website</u>



110

Size (mm)

PRIMED GRAINED

1981 533 35 CLA19

1981 610 35 CLA20

1981 686 35 CLA23

1981 711 35 CLA24

1981 762 35 CLA26

1981 838 35 CLA29

2032 813 35 CLA28

2040 726 40 CLA726

2040 826 40 CLA826

1981 686 44 CLAHH23 è

1981 762 44 CLAHH26 실

1981 838 44 CLAHH29 🎍

Code

Style: Moulded panel

Adding the

see page 116

Classique

-03

Finishing touch...

FSC<sup>®</sup> Certified





\*We always recommend using a professional fitter.

### Key features:

- Easy to install\* rigid frame, supplied pre-assembled
- Fitted in half the time of other brands
- Designed for stud and plasterboard
- Door is fitted after all installation and decoration has been co