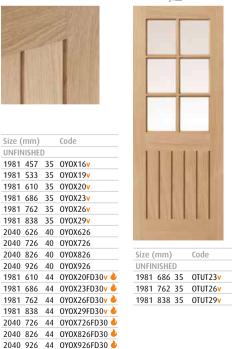

T: 01283 554197

Finish: Unfinished oak veneer with real oak grooves
 Style: 7 ladder style panels
 Glazing: Clear safety glass with raised beading
 Other: ♦ FD30 Fire doors

**NEW** Palomino

Bs

 Size (mm)
 Code

 UNFINISHED\*
 1981 610 35 0PAL20

 1981 686 35 0PAL23
 1981 762 35 0PAL26

 1981 762 35 0PAL26
 1981 838 35 0PAL29

 1981 686 45 0PAL23FD30 0
 1981 762 45 0PAL26FD30 0

 1981 838 45 0PAL29FD30 0
 1981 838 45 0PAL29FD30 0

NEW Palomino Glazed

Size (mm) Code UNFINISHED\* 1981 686 35 OPAL23G 1981 762 35 OPAL26G 1981 838 35 OPAL29G Glazed fire doors available to order wth clear flat glass. Lifestyle images show doors finished.