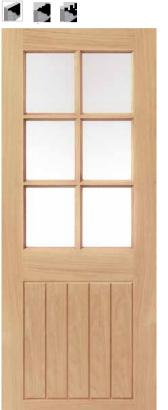

**Finish:** Trent: Unfinished & pre-finished oak veneer Dove: unfinished veneer

Style: Raised shaped pa Glazing: Clear bevelled sat glass Other: 👌 FD30 Fire doors Pairs: rebated meeting stiles, le hand open away

Lifestyle images show doors finis

| Size (mm) |       |    | Code          |
|-----------|-------|----|---------------|
| UNFIN     | VISHE | D  |               |
| 1981      | 457   | 35 | OTRE16        |
| 1981      | 533   | 35 | OTRE19        |
| 1981      | 610   | 35 | OTRE20V       |
| 1981      | 686   | 35 | OTRE23V       |
| 1981      | 762   | 35 | OTRE26V       |
| 1981      | 838   | 35 | OTRE29V       |
| 2032      | 813   | 35 | OTRE28        |
| 1981      | 686   | 44 | OTRE23FD30v è |
| 1981      | 762   | 44 | OTRE26FD30V 실 |
| 1981      | 838   | 44 | OTRE29FD30v è |
|           |       |    |               |

| oak              | R | 5 |   |
|------------------|---|---|---|
| anels<br>ifety   | Г |   | 7 |
| S                |   |   |   |
| eft              |   |   |   |
| shed.            |   |   |   |
|                  |   |   |   |
|                  |   |   |   |
| V<br>V<br>V<br>V |   |   |   |
| V                |   |   |   |

Trent

Dove Pairs 3 

Dove

Size (mm)

| Size (mm)   | Code    | Size (mm)    | Code   |
|-------------|---------|--------------|--------|
| UNFINISHED* |         | UNFINISHED*  |        |
| 1981 610 35 | ODOV20  | 1981 1219 35 | ODOV40 |
| 1981 686 35 | 0D0V23  | 1981 1372 35 | ODOV46 |
| 1981 762 35 | ODOV26V | 1981 1524 35 | ODOV50 |
| 1981 838 35 | 0D0V29  | _            |        |