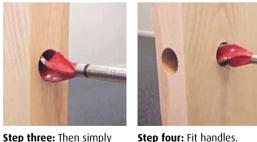

#### Pick the right handle

A stylish handle really does finish off a door. Take a look at our Door Handle Packs, pages 116-117, supplied with everything you need to fit a door.

Space saving pocket door systems that are easy to install and an attractive selection of handle packs that include everything you need to fit a door, are also available.