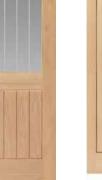

**Finish:** Trent: Unfinished & pre-finished oak veneer Dove: unfinished veneer

Style: Raised shaped pa Glazing: Clear bevelled sat glass Other: 👌 FD30 Fire doors Pairs: rebated meeting stiles, le hand open away

Lifestyle images show doors finis

| Size (mm) |       |    | Code          |
|-----------|-------|----|---------------|
| UNFIN     | VISHE | D  |               |
| 1981      | 457   | 35 | OTRE16        |
| 1981      | 533   | 35 | OTRE19        |
| 1981      | 610   | 35 | OTRE20V       |
| 1981      | 686   | 35 | OTRE23V       |
| 1981      | 762   | 35 | OTRE26V       |
| 1981      | 838   | 35 | OTRE29V       |
| 2032      | 813   | 35 | OTRE28        |
| 1981      | 686   | 44 | OTRE23FD30v è |
| 1981      | 762   | 44 | OTRE26FD30V 실 |
| 1981      | 838   | 44 | OTRE29FD30v è |
|           |       |    |               |

| oak              | R | 5 |   |
|------------------|---|---|---|
| anels<br>ifety   | Г |   | 7 |
| S                |   |   |   |
| eft              |   |   |   |
| shed.            |   |   |   |
|                  |   |   |   |
|                  |   |   |   |
| V<br>V<br>V<br>V |   |   |   |
| V                |   |   |   |

Trent

Dove Pairs 3 

Dove

Size (mm)

| Size (mm)   | Code    | Size (mm)    | Code   |
|-------------|---------|--------------|--------|
| UNFINISHED* |         | UNFINISHED*  |        |
| 1981 610 35 | ODOV20  | 1981 1219 35 | ODOV40 |
| 1981 686 35 | 0D0V23  | 1981 1372 35 | ODOV46 |
| 1981 762 35 | ODOV26V | 1981 1524 35 | ODOV50 |
| 1981 838 35 | 0D0V29  | _            |        |