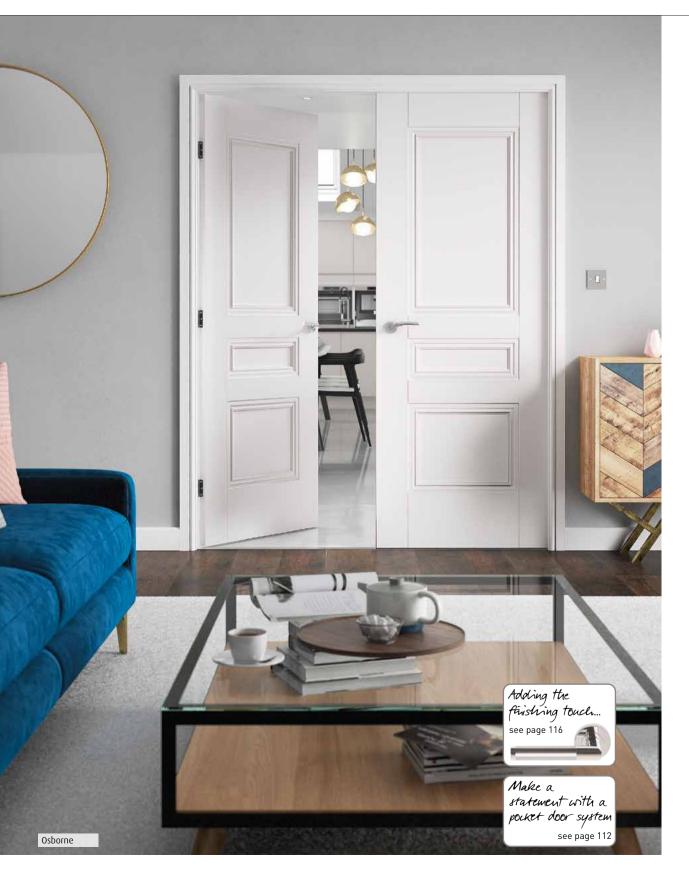

Make a statement with a pocket door system see page 112

 Pre-finished available to order
 Bespoke options
 Sold three construction

----

Finish:Pre-finished oak veneerStyle:Flush with light wood inlaysGlazing:Clear bevelled safety glass<br/>with raised beadingOther:♦ Certifire FD30 Fire doors

Make a statement with a pocket door system see page 112

Bespoke options Bespoke construction

- **Finish:** Unfinished and pre-finished oak veneer Style: Raised shaped panels with raised mouldings Glazing: Clear bevelled safety glass with raised mouldings 12-6VM FD30 is clear flat fire glass