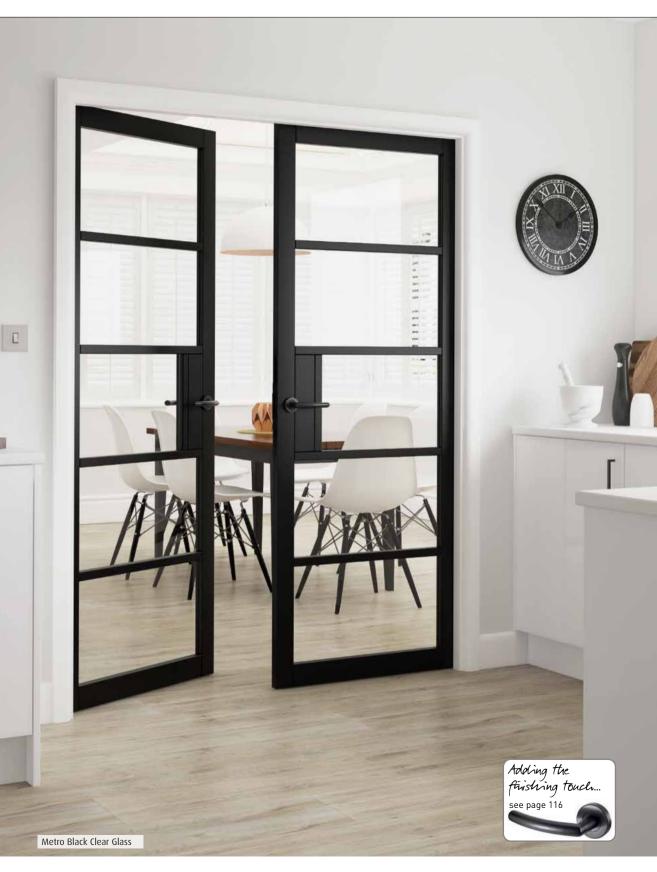

## WELCOME

New designs, expanded ranges and trusted favourites... there is something for everyone in our 2021 Door Collection.

Celebrating the appeal of 'industrial style' interiors, our sleek new Urban Industrial range (p16-21), oozes cool city-living. Whether you choose them in black or white, glazed or not, the City and Metro door designs are perfect for modern, sophisticated homes.

# URBAN INDUSTRIAL

Combining the cool appeal of the urban landscape with the stylish lines of modern living

Finish:

Black or white painted finish

## Size (mm) Code FINISHED 1981 610 35 UMET20BL 1981 686 35 UMET23BL 1981 762 35 UMET26BL 1981 838 35 UMET26BL

NEW Metro Black Clear Glass NEW Metro White NEW Metro White

| And and a second second second | The second se |
|--------------------------------|-----------------------------------------------------------------------------------------------------------------|
|                                |                                                                                                                 |
| 1 <del>7</del>                 |                                                                                                                 |
| Size (mm) Code                 | Size (mm) Code                                                                                                  |
| FINISHED                       | FINISHED                                                                                                        |
| 1981 686 35 UMET23GBL          | 1981 610 35 UMET20WH                                                                                            |
| 1981 762 35 UMET26GBL          | 1981 686 35 UMET23WH                                                                                            |
| 1981 838 35 UMET29GBL          | 1981 762 35 UMET26WH                                                                                            |