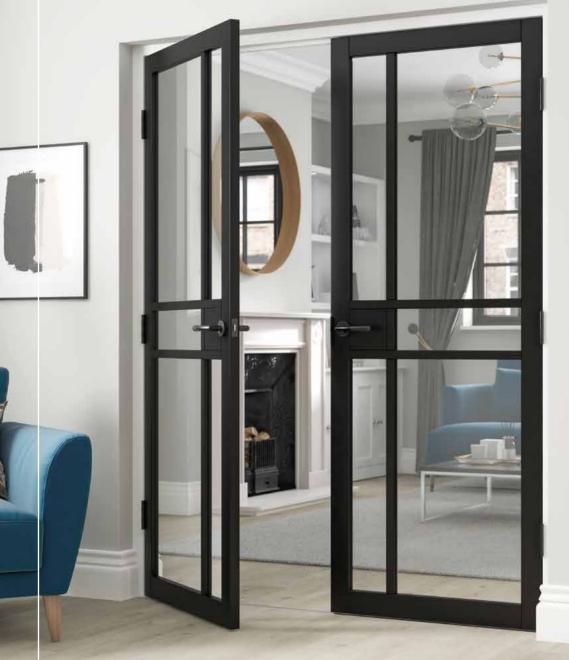

# URBAN INDUSTRIAL

Combining the cool appeal of the urban landscape with the stylish lines of modern living

#### URBAN INDUSTRIAL Click here to view on our website

| Finish:<br>Style:<br>Glazing: | Black or white painted finish<br>Art deco style panels<br>Clear flat safety glass<br>City Black is also available<br>with tinted glass<br>All glazed doors are<br>constructed with individual<br>panes for added stability |  |  |
|-------------------------------|----------------------------------------------------------------------------------------------------------------------------------------------------------------------------------------------------------------------------|--|--|
| Construction:                 |                                                                                                                                                                                                                            |  |  |
| Other:                        | on glazed doors<br>10mm trimming allowance<br>on bottom rail<br>Suitable for regular door<br>ironmongery<br>Rebated door pairs can be<br>ordered from stock with a<br>short lead time                                      |  |  |
| NEW City B                    |                                                                                                                                                                                                                            |  |  |
|                               | NEW City Black<br>Clear Glass                                                                                                                                                                                              |  |  |