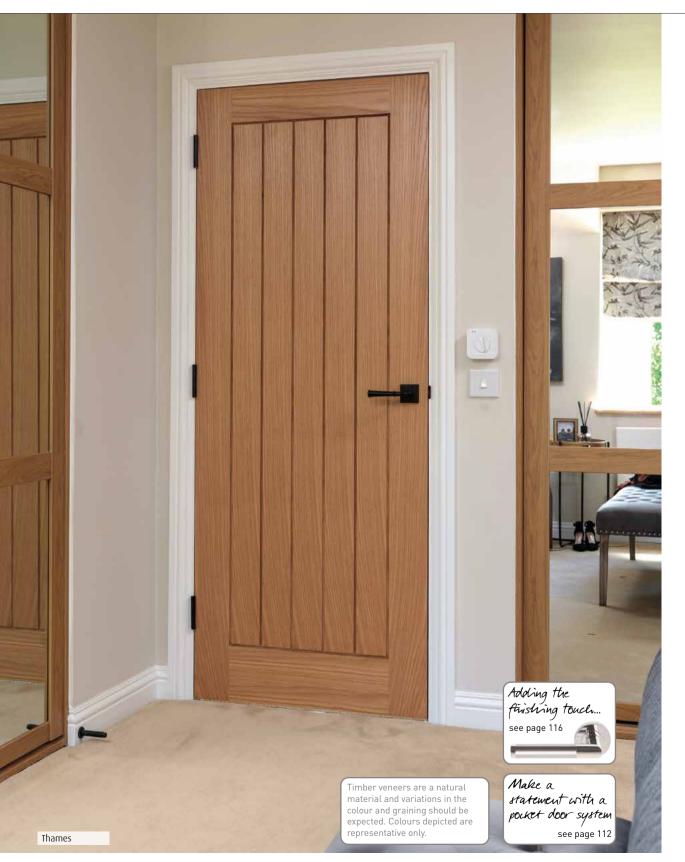

**Finish:** Trent: Unfinished & pre-finished oak veneer Dove: unfinished veneer

Style: Raised shaped pa Glazing: Clear bevelled sat glass Other: 👌 FD30 Fire doors Pairs: rebated meeting stiles, le hand open away

Lifestyle images show doors finis

| Size (mm) |       |    | Code          |
|-----------|-------|----|---------------|
| UNFIN     | VISHE | D  |               |
| 1981      | 457   | 35 | OTRE16        |
| 1981      | 533   | 35 | OTRE19        |
| 1981      | 610   | 35 | OTRE20V       |
| 1981      | 686   | 35 | OTRE23V       |
| 1981      | 762   | 35 | OTRE26V       |
| 1981      | 838   | 35 | OTRE29V       |
| 2032      | 813   | 35 | OTRE28        |
| 1981      | 686   | 44 | OTRE23FD30v è |
| 1981      | 762   | 44 | OTRE26FD30V 실 |
| 1981      | 838   | 44 | OTRE29FD30v è |
|           |       |    |               |

www.jbkind.com

Finish: Unfinished oak veneer Style: Flat recessed panels **Glazing:** Severn: Clear flat safety glass Churnet: Diamond leaded safety glass **Other: è** FD30 fire doors

Timber veneers are a natural material and variations in the colour and graining should be expected. Colours depicted are representative only.