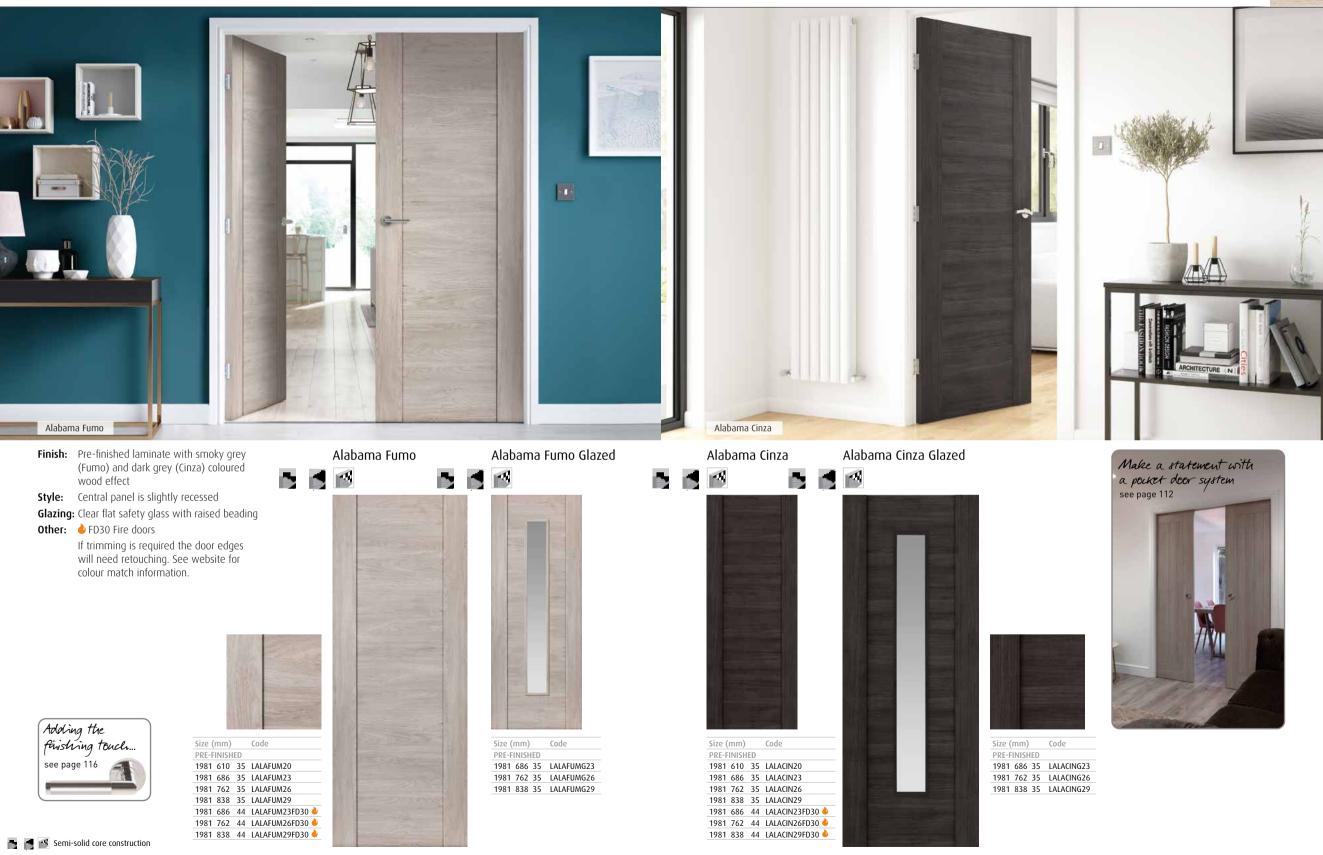

1981 686 35 WLAR23 1981 762 35 WLAR26 1981 838 35 WLAR29 1981 610 44 WLAR20FD30 🌛 1981 686 44 WLAR23FD30 🌛 1981 762 44 WLAR26FD30 🕹 1981 838 44 WLAR29FD30 🕹

Size (mm) Code PRE-FINISHED 1981 686 35 WPAR23 1981 762 35 WPAR26 1981 838 35 WPAR29 Glazed fire doors available to order.

Matching door pairs cannot be guaranteed Bs Bespoke options Solid wre construction 📑 📝 🗺 mi-solid core construction

T: 01283 554197

# Laminates

Contemporary elegance – Laminate doors offer a consistent, durable finish in a selection of on-trend coloured wood effect finishes – perfect for all interiors.

#### LAMINATES <u>Click here to view on our website</u>



#### LAMINATES <u>Click here to view on our website</u>



www.jbkind.com

T: 01283 554197

70

# LAMINATES <u>Click here to view on our website</u>



# LAMINATE <u>Click here to view on our website</u>



www.jbkind.com

Painted finish doors use state-of-the-art technology to create realistic timber graining in a choice of colours – achieving a perfect, uniform look.

bund

111141

am

1111

am

10.00

# PAINTED FINISH Click here to view on our website



| Style:<br>Glazing                | Painted mid-grey finish with<br>Pintado: Plain flush<br>Ardosia: Flush with grey color<br>Clear flat safety glass with rai<br>Certifire FD30 Fire doors<br>If trimming is required the do<br>retouching. See website for c | ured grooves<br>sed beading<br>or edges will need