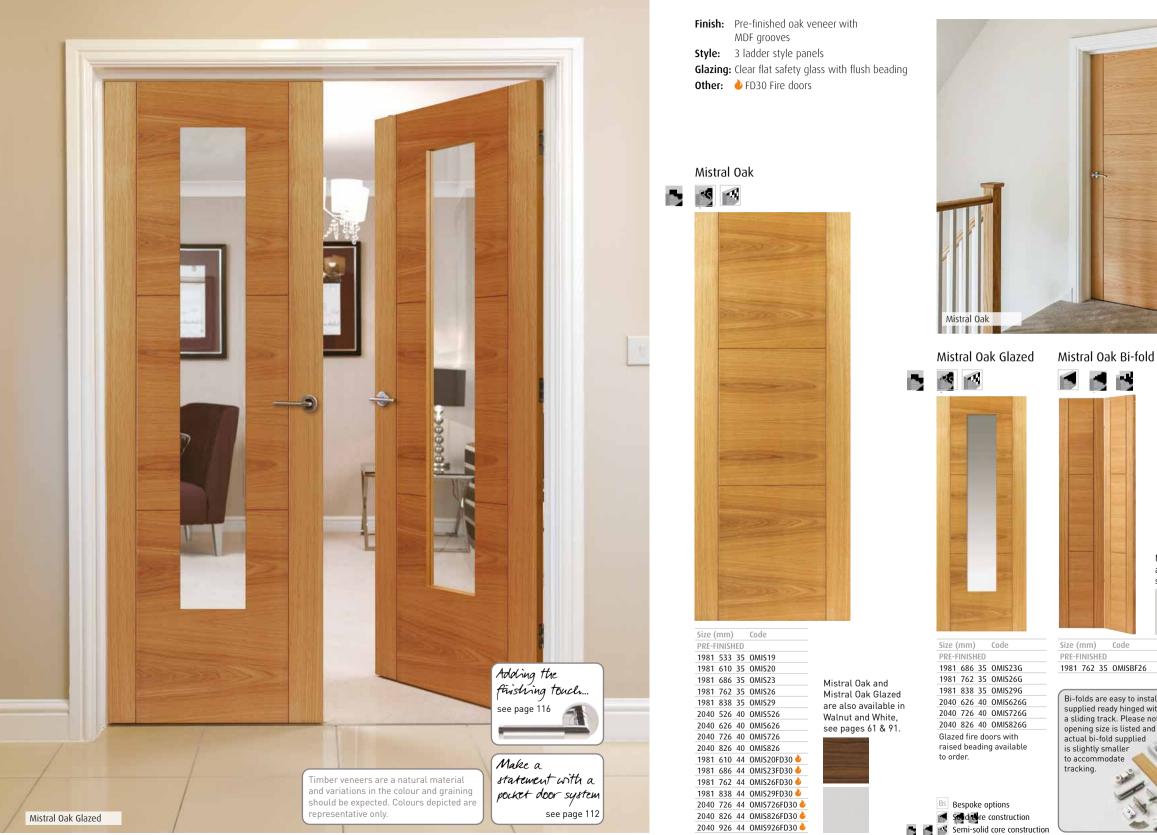

#### Contemporary | Classic | Shaker | Cottage

 $\left( \right)$ 

Bs Bespoke options Solid thre construction

Code

real wood grooves

-

Code PRE-FINISHED 1981 762 35 OMISBF26

Mistral Oak Bi-fold is also available in White. see page 91.

T: 01283 554197

Finish: Unfinished oak veneer with real oak grooves
 Style: 7 ladder style panels
 Glazing: Clear safety glass with raised beading
 Other: ♦ FD30 Fire doors

**NEW** Palomino

Bs

 Size (mm)
 Code

 UNFINISHED\*
 1981 610 35 0PAL20

 1981 686 35 0PAL23
 1981 762 35 0PAL26

 1981 762 35 0PAL26
 1981 838 35 0PAL29

 1981 686 45 0PAL23FD30 0
 1981 762 45 0PAL26FD30 0

 1981 838 45 0PAL29FD30 0
 1981 838 45 0PAL29FD30 0

NEW Palomino Glazed

Size (mm) Code UNFINISHED\* 1981 686 35 OPAL23G 1981 762 35 OPAL26G 1981 838 35 OPAL29G Glazed fire doors available to order wth clear flat glass. Lifestyle images show doors finished.

Make a statement with a pocket door system see page 112

 Pre-finished available to order
 Bespoke options
 Sold three construction

----

Finish:Pre-finished oak veneerStyle:Flush with light wood inlaysGlazing:Clear bevelled safety glass<br/>with raised beadingOther:♦ Certifire FD30 Fire doors