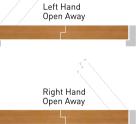

**Finish:** Trent: Unfinished & pre-finished oak veneer Dove: unfinished veneer

Style: Raised shaped pa Glazing: Clear bevelled sat glass Other: 👌 FD30 Fire doors Pairs: rebated meeting stiles, le hand open away