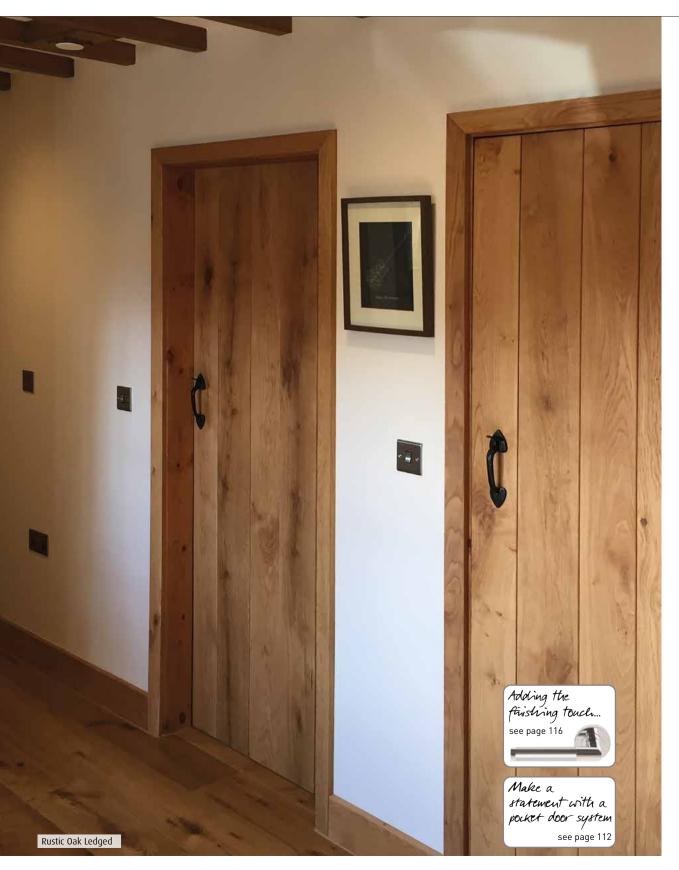

Make a statement with a pocket door system see page 112

 Pre-finished available to order
 Bespoke options
 Sold three construction

----

Finish:Pre-finished oak veneerStyle:Flush with light wood inlaysGlazing:Clear bevelled safety glass<br/>with raised beadingOther:♦ Certifire FD30 Fire doors

Make a statement with a pocket door system see page 112

Bespoke options Bespoke construction

- **Finish:** Unfinished and pre-finished oak veneer Style: Raised shaped panels with raised mouldings Glazing: Clear bevelled safety glass with raised mouldings 12-6VM FD30 is clear flat fire glass