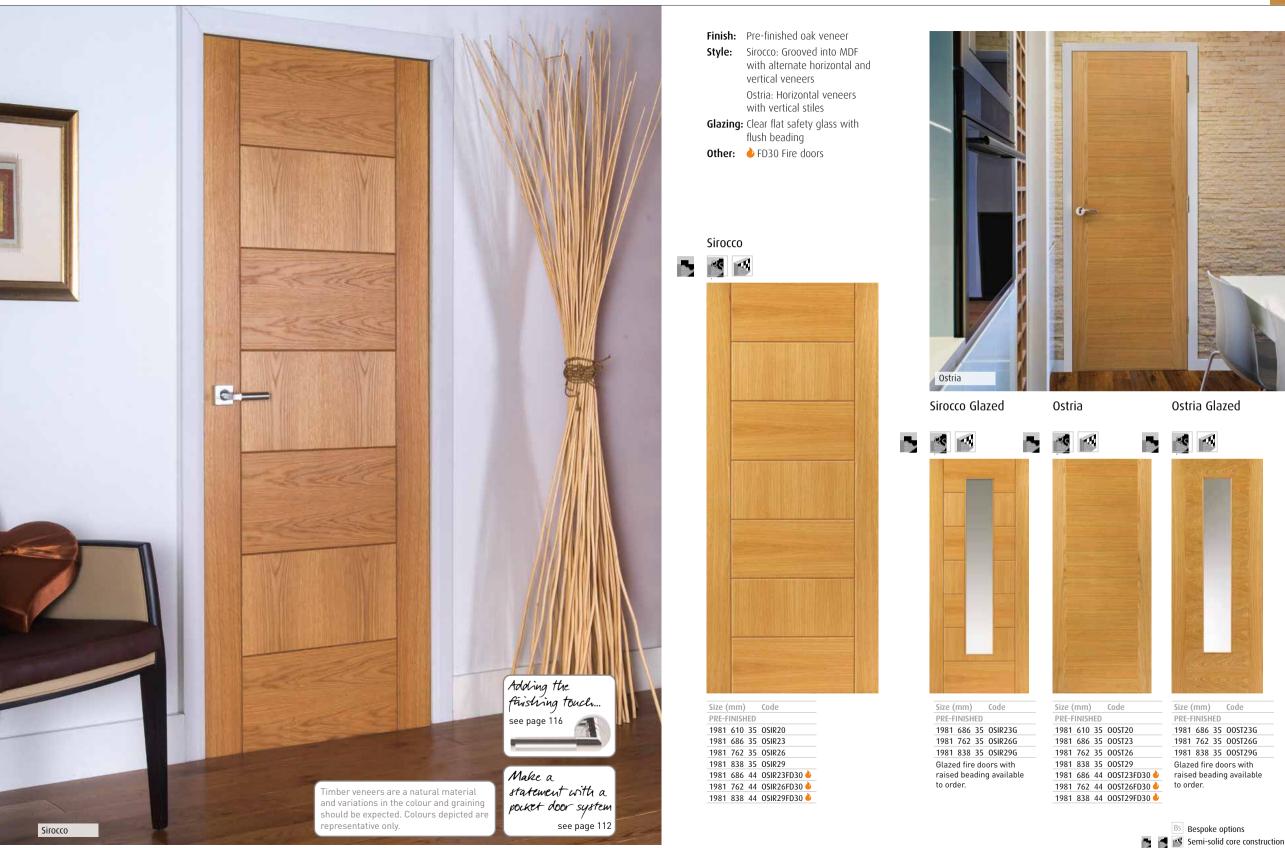

#### Contemporary | Classic | Shaker | Cottage

 $\left( \right)$ 

Bs Bespoke options Solid thre construction

Code

real wood grooves

-

Code PRE-FINISHED 1981 762 35 OMISBF26

Mistral Oak Bi-fold is also available in White. see page 91.

T: 01283 554197

Finish: Unfinished oak veneer with real oak grooves
 Style: 7 ladder style panels
 Glazing: Clear safety glass with raised beading
 Other: ♦ FD30 Fire doors

**NEW** Palomino

Bs

 Size (mm)
 Code

 UNFINISHED\*
 1981 610 35 0PAL20

 1981 686 35 0PAL23
 1981 762 35 0PAL26

 1981 762 35 0PAL26
 1981 838 35 0PAL29

 1981 686 45 0PAL23FD30 0
 1981 762 45 0PAL26FD30 0

 1981 838 45 0PAL29FD30 0
 1981 838 45 0PAL29FD30 0

NEW Palomino Glazed

Size (mm) Code UNFINISHED\* 1981 686 35 OPAL23G 1981 762 35 OPAL26G 1981 838 35 OPAL29G Glazed fire doors available to order wth clear flat glass. Lifestyle images show doors finished.