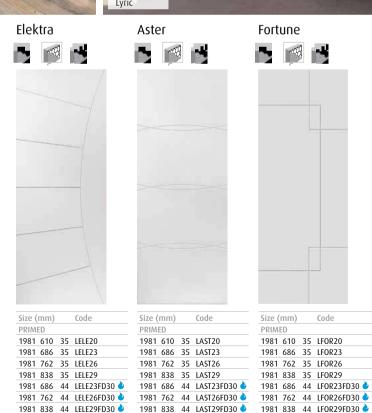

**Other: •** FD30 Fire doors FSC<sup>®</sup> Certified Rebated door pairs can be ordered from stock (not bi-fold) with a short lead time. Contact us for fire door options. Mistral White B 🖉 🖻 Size (mm) Code PRIMED 1981 610 35 LMIS20 1981 686 35 LMIS23 1981 762 35 LMIS26 1981 838 35 LMIS29 2040 526 40 LMIS526 2040 626 40 LMIS626 2040 726 40 LMIS726 Mistral White is 2040 826 40 LMIS826 also available in 1981 686 44 LMIS23FD30 è Oak and Walnut, 1981 762 44 LMIS26FD30 🌢 see pages 27 & 61. 1981 838 44 LMIS29FD30 è 2040 726 44 LMIS726FD30 실 2040 826 44 LMIS826FD30 실 2040 926 44 LMIS926FD30 🤌



www.jbkind.com







- Finish:Premium primedStyle:MDF face with feature grooves
- Other: Certifire FD30 Fire doors Rebated door pairs can be ordered from stock (not fire

doors) with a short lead time.



| Lyric                                        | Novello                                  | Criterion                                |
|----------------------------------------------|------------------------------------------|------------------------------------------|
| Size (mm) Code                               | Size (mm) Code                           | Size (mm) Code                           |
| PRIMED                                       | PRIMED                                   | PRIMED                                   |
| 1981 610 35 LLYR20                           | 1981 610 35 LNOV20                       | 1981 610 35 LCRI20                       |
| 1981 686 35 LLYR23                           | 1981 686 35 LNOV23                       | 1981 686 35 LCRI23