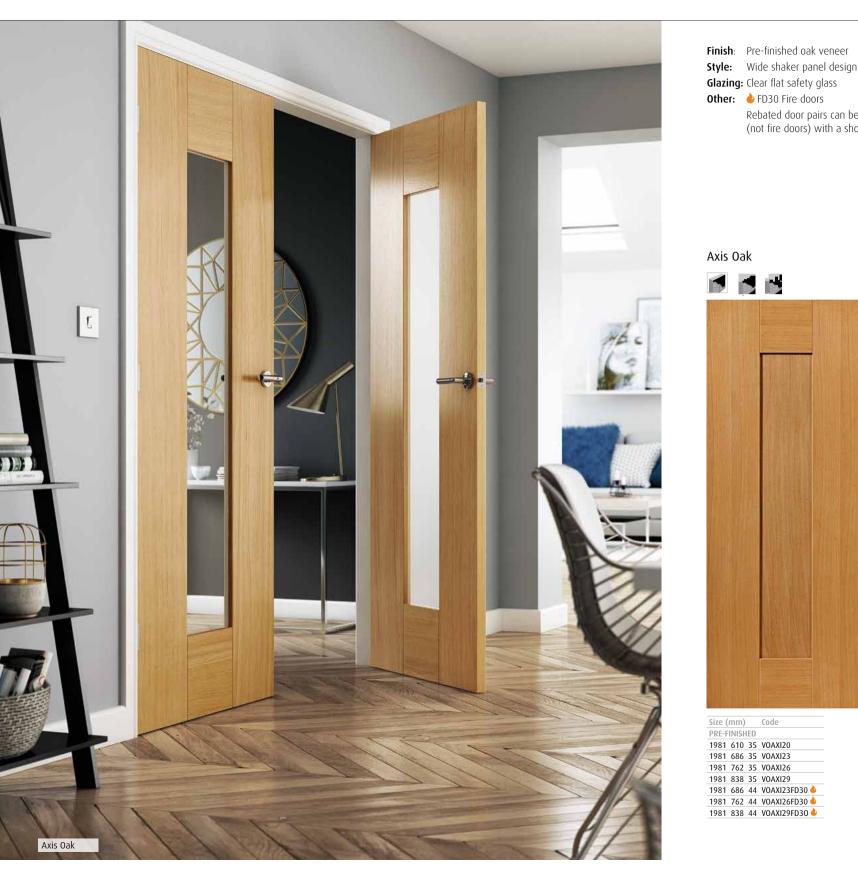

Some ranges have been expanded to offer even more choice. Our new Palomino (p29) is the latest addition to our Oak Contemporary range. This popular ladder style design, offers a competitively priced unfinished oak veneer alternative. New to our ever-popular Laminates range is the Tigris Cinza (p69). Building on the success of our Alabama Cinza, this dark grey laminate is now available in our top-selling Tigris design.