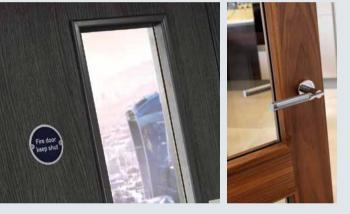

#### Fire Doors

Fire doors are a serious business, and that's why we invest our time, energy and money to ensure that we have one of the most comprehensive, and accredited, collections of fire doors in the UK.

As responsible suppliers of fire resistant doors, we ensure that all of our FD30 doors have been tested in accordance with either the British BS476 pt22 or European EN1634-1:2000 standards.

All of our fire doors have a Fire Test Assessment report which is available upon request and outlines in detail exactly what you can and can't do when fitting any particular door. All fire doors are glazed with fire-rated glass.

FD30 fire door pairs: please note that not all FD30 fire doors offered within this brochure are certificated for use as pairs. Please contact us for more information.

For more information on fire doors, including details on Glazed Fire Doors & Part M (Mobility) visibility requirements, log on to jbkind.com or call 01283 554197.