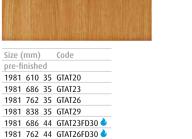

Timber veneers are a natural material and variations in the colour and graining should be expected. Colours depicted are representative only.

| Size ( | mm)   |     | Code       |
|--------|-------|-----|------------|
| PRE-F  | INISH | IED |            |
| 1981   | 610   | 35  | OVEN20     |
| 1981   | 686   | 35  | OVEN23     |
| 1981   | 762   | 35  | OVEN26     |
| 1981   | 838   | 35  | OVEN29     |
| 1981   | 762   | 44  | OVEN26FD30 |
| 1981   | 838   | 44  | OVEN29FD30 |