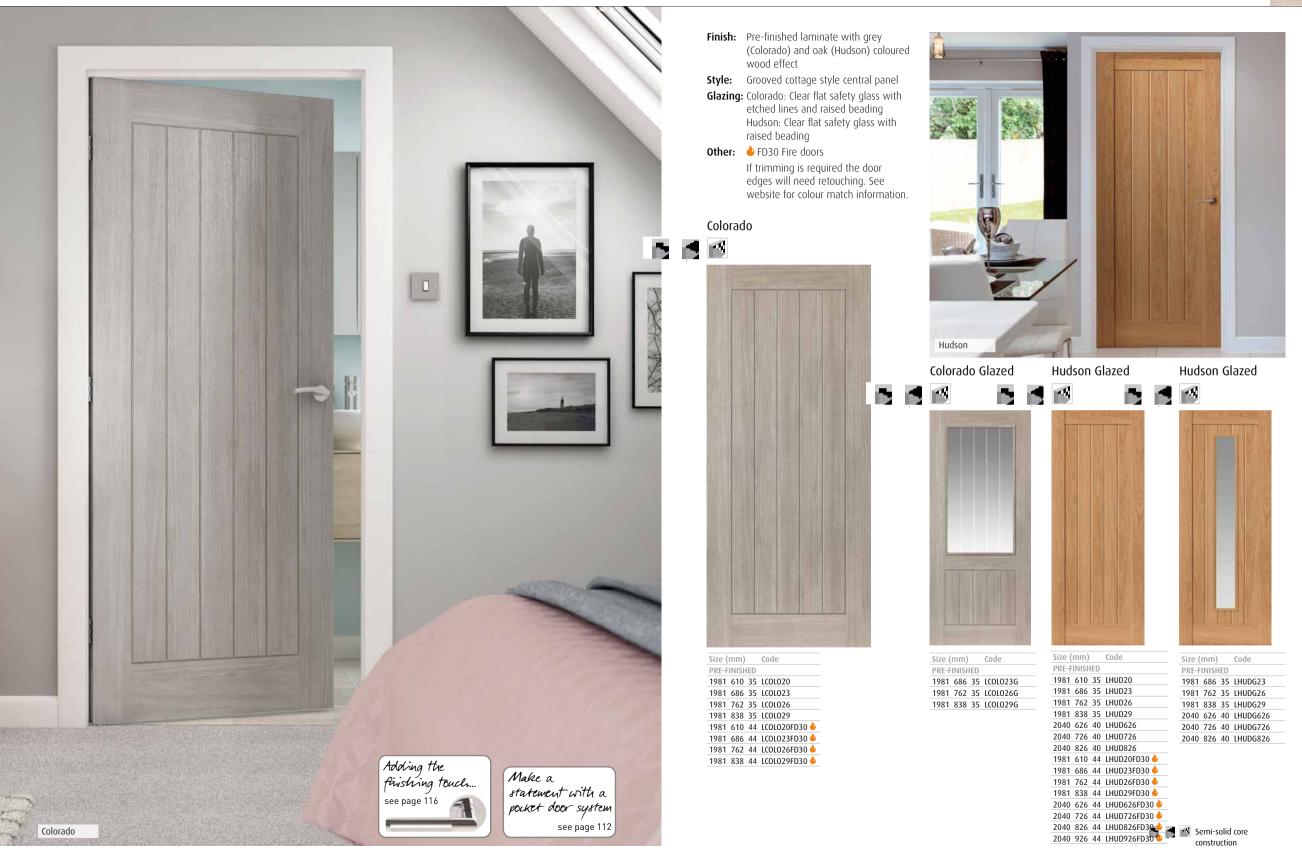

Make a statement with a pocket door system see page 112

 Pre-finished available to order
 Bespoke options
 Sold three construction

----

Finish:Pre-finished oak veneerStyle:Flush with light wood inlaysGlazing:Clear bevelled safety glass<br/>with raised beadingOther:♦ Certifire FD30 Fire doors

Timber veneers are a natural material and variations in the colour and graining should be expected. Colours depicted are representative only.

| Size ( | mm)   |     | Code       |
|--------|-------|-----|------------|
| PRE-F  | INISH | IED |            |
| 1981   | 610   | 35  | OVEN20     |
| 1981   | 686   | 35  | OVEN23     |
| 1981   | 762   | 35  | OVEN26     |
| 1981   | 838   | 35  | OVEN29     |
| 1981   | 762   | 44  | OVEN26FD30 |
| 1981   | 838   | 44  | OVEN29FD30 |