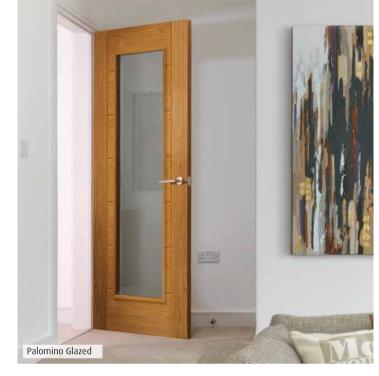

Some ranges have been expanded to offer even more choice. Our new Palomino (p29) is the latest addition to our Oak Contemporary range. This popular ladder style design, offers a competitively priced unfinished oak veneer alternative. New to our ever-popular Laminates range is the Tigris Cinza (p69). Building on the success of our Alabama Cinza, this dark grey laminate is now available in our top-selling Tigris design.

NEW Palomino Glazed

Size (mm) Code UNFINISHED\* 1981 686 35 OPAL23G 1981 762 35 OPAL26G 1981 838 35 OPAL29G Glazed fire doors available to order wth clear flat glass. Lifestyle images show doors finished.