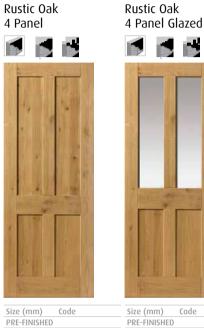

Some ranges have been expanded to offer even more choice. Our new Palomino (p29) is the latest addition to our Oak Contemporary range. This popular ladder style design, offers a competitively priced unfinished oak veneer alternative. New to our ever-popular Laminates range is the Tigris Cinza (p69). Building on the success of our Alabama Cinza, this dark grey laminate is now available in our top-selling Tigris design.