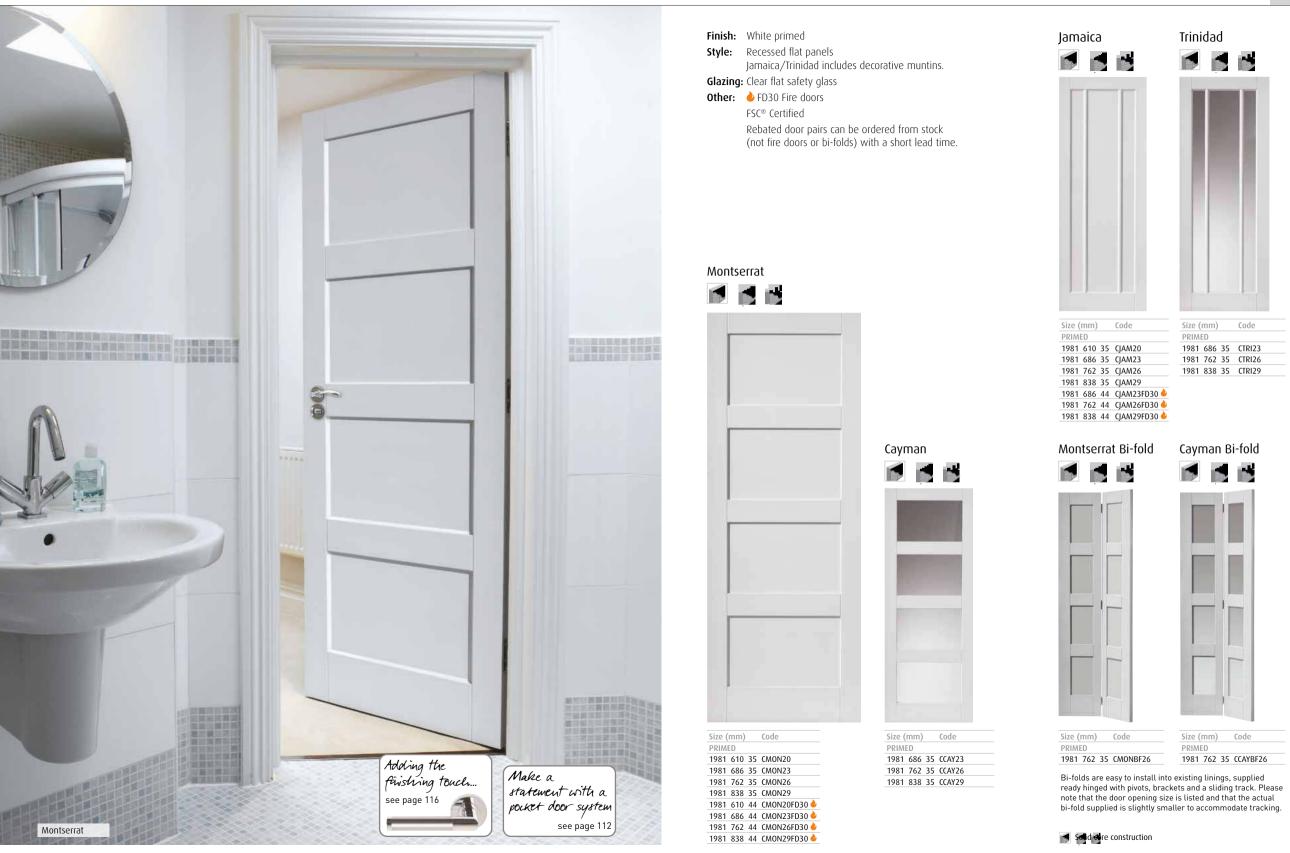

ed Style: Aurora: retro sunshine door Antigua: Full recessed flat panel Glazing: Clear flat safety glass, with additional etched option for Aurora FSC<sup>®</sup> Certified from stock (not fire doors or



Aurora

Size (mm)

PRIMED

Rebated door pairs can be ordered bi-folds) with a short lead time.





Aurora Etched Glazed has opaque etched glass

Aurora Clear Glazed

Aurora Etched Glazed 



Antigua



Antigua Bi-fold

Tobago Bi-fold



Bi-folds are easy to install into existing linings, supplied ready hinged with pivots, brackets and a sliding track. Please note that the door opening size is listed and that the actual bi-fold supplied is slightly smaller to accommodate tracking.

Sold ore construction

1981 838 44 CANTI29FD30 실

# WHITE SHAKER <u>Click here to view on our website</u>



# WHITE MOULDED <u>click here to view on our website</u>



106

## WHITE MOULDED <u>click here to view on our website</u>



108

# WHITE MOULDED <u>click here to view on our website</u>



110

Size (mm)

PRIMED GRAINED

1981 533 35 CLA19

1981 610 35 CLA20

1981 686 35 CLA23

1981 711 35 CLA24

1981 762 35 CLA26

1981 838 35 CLA29

2032 813 35 CLA28

2040 726 40 CLA726

2040 826 40 CLA826

1981 686 44 CLAHH23 è

1981 762 44 CLAHH26 실

1981 838 44 CLAHH29 🎍

Code

Style: Moulded panel

Adding the

see page 116

Classique

-03

Finishing touch...

FSC<sup>®</sup> Certified





\*We always recommend using a professional fitter.

### Key features:

- Easy to install\* rigid frame, supplied pre-assembled
- Fitted in half the time of other brands
- Designed for stud and plasterboard
- Door