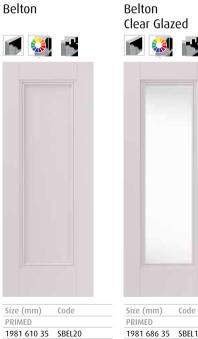

sh mouldings
Glazing: Clear flat safety glass
Belton Etched: inner etched panel with a clear perimeter
Other: ● FD30 Fire doors
FSC® Certified
Rebated door pairs can be ordered from stock (not fire doors) with a short lead time.



# Size (mm) Code PRIMED 1981 610 35 SOSB20 1981 686 35 SOSB23 1981 762 35 1981 762 35 SOSB26 1981 838 35 1981 686 44 SOSB29 1981 762 44 1981 762 44 SOSB26FD30 ♦ 1981 838 44 SOSB29FD30 ♦

# **NEW Colour Options** paint service

Looking to paint your doors a different colour? Let us take the hassle away and arrange for your doors to be professionally spray painted.

Our White Classic doors are suitable for this service – look out for the 🞇 icon.

Contact us with your preferred RAL Classic colour reference and we'll do the rest!

See page 12 for more information.



1981 686 35 SBEL23

1981 762 35 SBEL26

1981 838 35 SBEL29

1981 686 44 SBEL23FD30 è

1981 762 44 SBEL26FD30 🤌

1981 838 44 SBEL29FD30 è

Belton Etched Glazed





 Size (mm)
 Code

 PRIMED
 1981 686 35
 SBEL1L23

 1981 762 35
 SBEL1L26
 1981 838 35
 SBEL1L29

 PRIMED

 1981 686 35
 SBEL1LETC23

 1981 762 35
 SBEL1LETC26

 1981 838 35
 SBEL1LETC29

Code

Size (mm)

Colour Options Service

# WHITE CLASSIC <u>Click here to view on our website</u>





**Glazing:** Clear flat safety glass with flush beading **Other: •** FD30 Fire doors FSC<sup>®</sup> Certified Rebated door pairs can be ordered from stock (not bi-fold) with a short lead time. Contact us for fire door options. Tigris White M 🔿

Finish: Pre-finished white

into MDF

Style: 5 ladder style panels, grooved

| Size ( | mm)     |