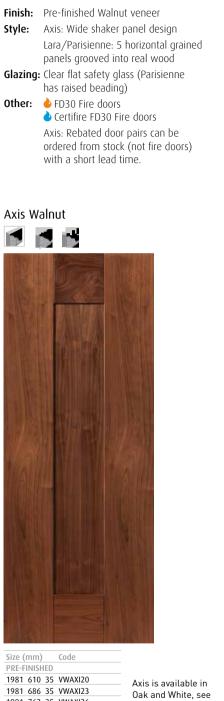

#### Doors that can be rebated into a pair from stock

| Range              | Door Designs                                                               |
|--------------------|----------------------------------------------------------------------------|
| Urban Industrial   | All door designs                                                           |
| Oak Contemporary   | Tigris Oak & Medina (sizes: 686 & 762mm)                                   |
| Oak Classic        | Dove Pairs (ready rebated)                                                 |
| Oak Shaker         | All door designs (except fire doors & bi-folds)                            |
| Oak Cottage        | Thames + glazed partners (except fire doors & bi-fold)<br>Yoxall & Tutbury |
| Walnut             | Axis                                                                       |
| White Classic      | All door designs (except fire doors)                                       |
| White Contemporary | All door designs (except Ripple)<br>Contact us for fire door options       |
| White Shaker       | All door designs (except fire doors & bi-folds)                            |
| White Moulded      | Classique 6 Light Pairs (ready rebated)                                    |
|                    |                                                                            |