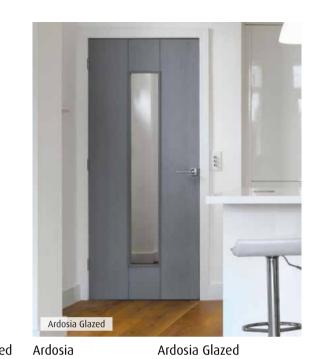

1         1         1         1         1         1         1         1         1         1         1         1         1         1         1         1         1         1         1         1         1         1         1         1         1         1         1         1         1         1         1         1         1         1         1         1         1         1         1         1         1         1         1         1         1         1         1         1         1         1         1         1         1         1         1         1         1         1         1         1         1         1         1         1         1         1         1         1         1         1         1         1         1         1         1         1         1         1         1 |

to order.







 Size (mm)
 Code
 Size (mm)

 PRE-FINISHED
 PRE-FINISHED
 PRE-FINISHED

 1981 610 35 NARD20
 1981 686 33
 1981 762 33

 1981 686 35 NARD23
 1981 762 33
 1981 762 35

 1981 762 35 NARD26
 1981 838 35
 1981 838 35

 1981 686 44 NARD23FD30 0
 Glazed fire d

 1981 762 44 NARD26FD30 0

 
 PRE-FINISHED

 1981
 686
 35
 NARD23G

 1981
 762
 35
 NARD26G

 1981
 838
 35
 NARD29G

 Glazed fire doors available to order.
 to order.

Code



Bs Bespoke options - mininium quantity may apply M Semi-solid core construction M Seminard core construction

T: 01283 554197

1981 686 44 NGPINT23FD30 🌢

1981 762 44 NGPINT26FD30 🌛

1981 838 44 NGPINT29FD30 🌛



grooved into MDF Viridis: Flush with light coloured grooves Glazing: Clear flat safety glass with raised beading **Other: è** Certifire FD30 Fire do