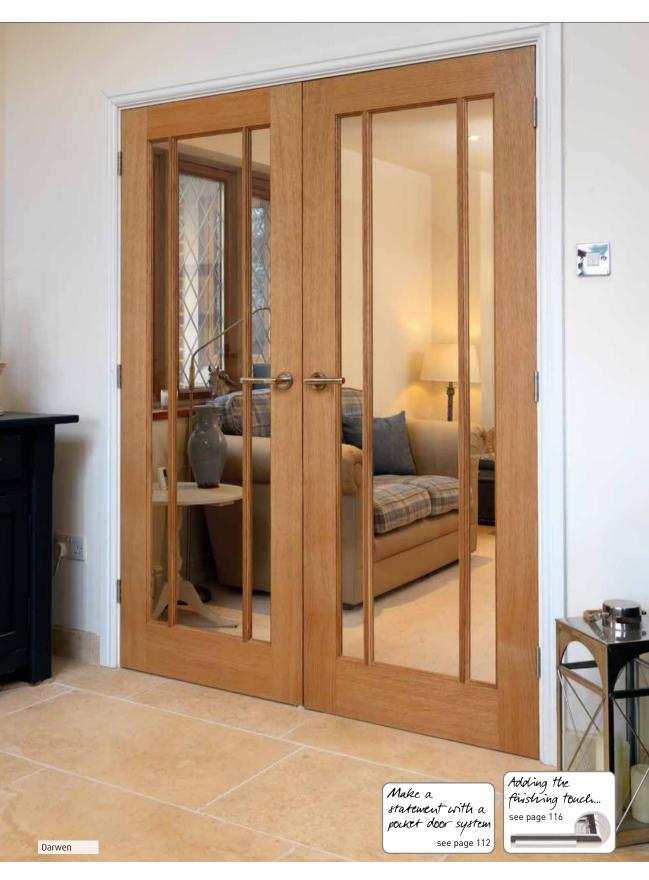

**Finish:** Trent: Unfinished & pre-finished oak veneer Dove: unfinished veneer

Style: Raised shaped pa Glazing: Clear bevelled sat glass Other: 👌 FD30 Fire doors Pairs: rebated meeting stiles, le hand open away

Lifestyle images show doors finis

| Size (mm) |       |    | Code          |
|-----------|-------|----|---------------|
| UNFIN     | VISHE | D  |               |
| 1981      | 457   | 35 | OTRE16        |
| 1981      | 533   | 35 | OTRE19        |
| 1981      | 610   | 35 | OTRE20V       |
| 1981      | 686   | 35 | OTRE23V       |
| 1981      | 762   | 35 | OTRE26V       |
| 1981      | 838   | 35 | OTRE29V       |
| 2032      | 813   | 35 | OTRE28        |
| 1981      | 686   | 44 | OTRE23FD30v è |
| 1981      | 762   | 44 | OTRE26FD30V 실 |
| 1981      | 838   | 44 | OTRE29FD30v è |
|           |       |    |               |