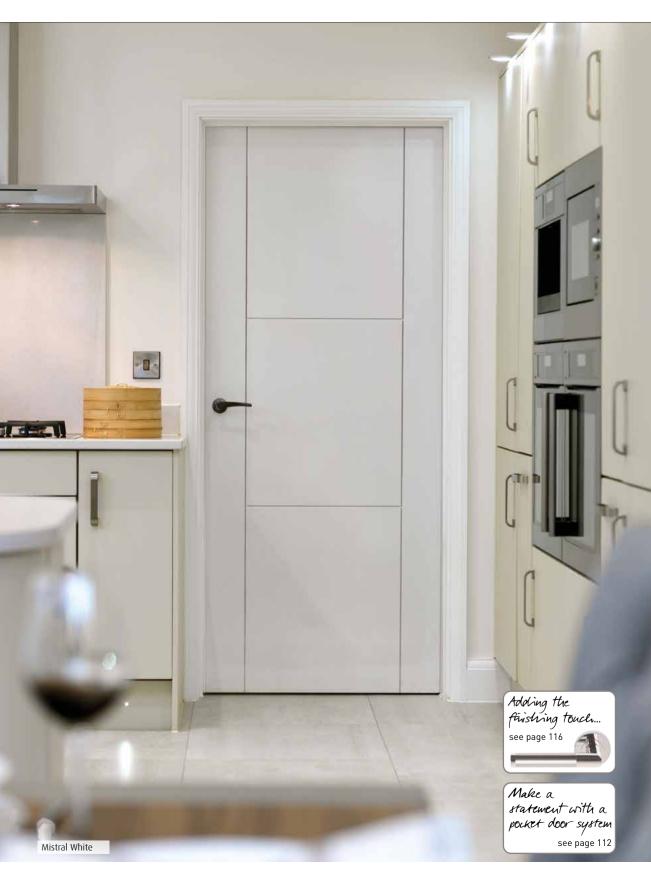

nish: Pre-finished white

into MDF

Style: 5 ladder style panels, grooved

| Size ( | mm)     | Code         |
|--------|---------|--------------|
| PRE-F  | INISHED |              |
| 1981   | 610 35  | LTIG20       |
| 1981   | 686 35  | LTIG23       |
| 1981   | 762 35  | LTIG26       |
| 1981   | 838 35  | LTIG29       |
| 1981   | 610 44  | LTIG20FD30 실 |
| 1981   | 686 44  | LTIG23FD30 실 |
| 1981   | 762 44  | LTIG26FD30 실 |
| 1981   | 838 44  | LTIG29FD30 실 |





Glazed fire doors with

to order.

raised beading available

Tigris and Emral are available in Oak and Walnut, see pages 25 & 61.



Laminate versions are available in Cinza, Lava and Ivory, see pages 69 & 71.



door opening size is listed and that the actual bi-fold supplied is slightly smaller to accommodate tracking.



Finish: White primed **Style:** 3 ladder style panels, grooved into MDF Glazing: Clear flat safety glass with flush beading **Other: •** FD30 Fire doors FSC<sup>®</sup> Certified Rebated door pairs can be ordered from stock (not bi-fold) with a short lead time. Contact us for fire door options. Mistral White B 🖉 🖻 Size (mm) Code PRIMED 1981 610 35 LMIS20 1981 686 35 LMIS23 1981 762 35 LMIS26 1981 838 35 LMIS29 2040 526 40 LMIS526 2040 626 40 LMIS626 2040 726 40 LMIS726 Mistral White is 2040 826 40 LMIS826 also available in 1981 686 44 LMIS23FD30 è Oak and Walnut, 1981 762 44 LMIS26FD30 🌢 see pages 27 & 61. 1981 838 44 LMIS29FD30 è 2040 726 44 LMIS726FD30 실 2040 826 44 LMIS826FD30 실 2040 926 44 LMIS926FD30 🤌



www.jbkind.com







- Finish:Premium primedStyle:MDF face with feature groov