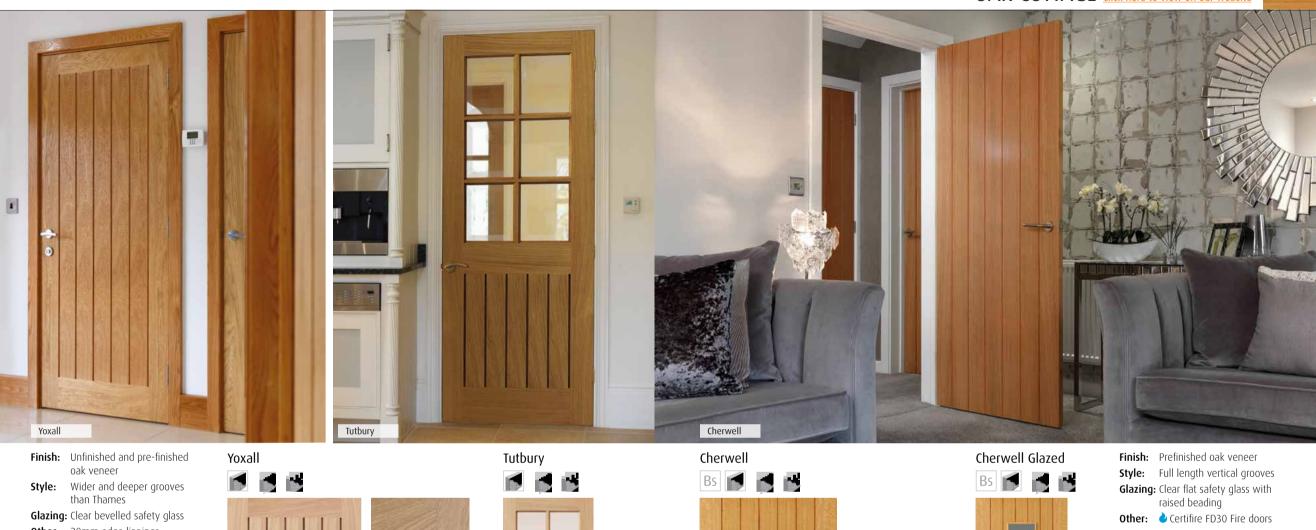

Walnut Doors

White Doors

See pages 82-111

See pages 58-65

#### **Colour Options** paint service

Add a touch of colour to vour doors with our Colour Options paint service. Look out for the 🎎 icon against compatible doors.

See pages 12-13 for more information.

Exterior Doors See pages 118-121

T: 01283 554197

Painted Doors

See pages 76-81

Oak Doors

See pages 22-57

#### Contemporary | Classic | Shaker | Cottage

 $\left( \right)$ 

Bs Bespoke options Solid thre construction

Code

real wood grooves

-

Code PRE-FINISHED 1981 762 35 OMISBF26

Mistral Oak Bi-fold is also available in White. see page 91.

T: 01283 554197

Finish: Unfinished oak veneer with real oak grooves
 Style: 7 ladder style panels
 Glazing: Clear safety glass with raised beading
 Other: ♦ FD30 Fire doors

**NEW** Palomino

Bs

 Size (mm)
 Code

Make a statement with a pocket door system see page 112

 Pre-finished available to order
 Bespoke options
 Sold three construction

----

Finish:Pre-finished oak veneerStyle:Flush with light wood inlaysGlazing:Clear bevelled safety glass<br/>with raised beadingOther:♦ Certifire FD30 Fire doors

Make a statement with a pocket door system see page 112

Bespoke options Bespoke construction

- **Finish:** Unfinished and pre-finished oak veneer Style: Raised shaped panels with raised mouldings Glazing: Clear bevelled safety glass with raised mouldings 12-6VM FD30 is clear flat fire glass

**Finish:** Trent: Unfinished & pre-finished oak veneer Dove: unfinished veneer

Style: Raised shaped pa Glazing: Clear bevelled sat glass Other: 👌 FD30 Fire doors Pairs: rebated meeting stiles, le hand open away