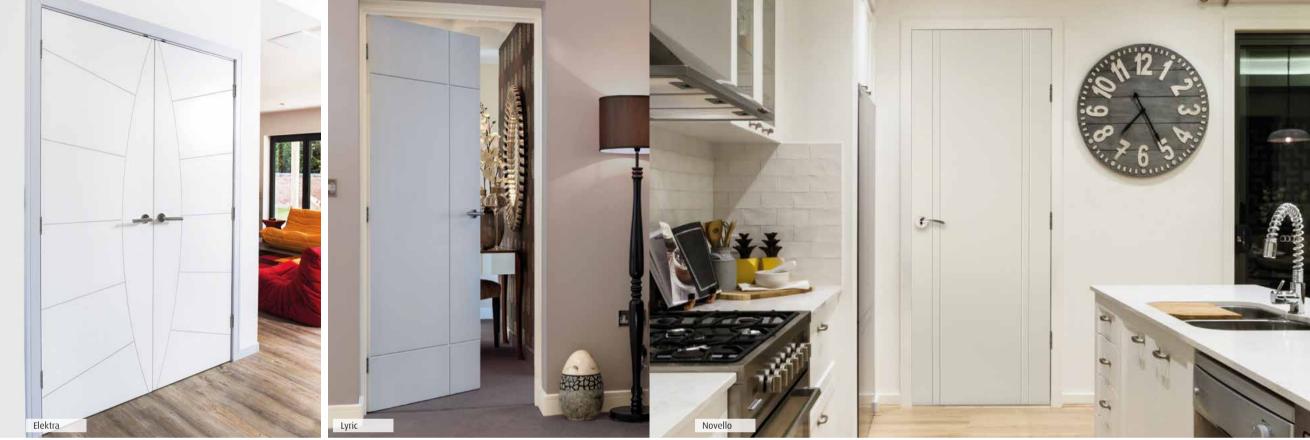

ld supplied is slightly smaller to accommodate tracking.



Finish: White primed **Style:** 3 ladder style panels, grooved into MDF Glazing: Clear flat safety glass with flush beading **Other: •** FD30 Fire doors FSC<sup>®</sup> Certified Rebated door pairs can be ordered from stock (not bi-fold) with a short lead time. Contact us for fire door options. Mistral White B 🖉 🖻 Size (mm) Code PRIMED 1981 610 35 LMIS20 1981 686 35 LMIS23 1981 762 35 LMIS26 1981 838 35 LMIS29 2040 526 40 LMIS526 2040 626 40 LMIS626 2040 726 40 LMIS726 Mistral White is 2040 826 40 LMIS826 also available in 1981 686 44 LMIS23FD30 è Oak and Walnut, 1981 762 44 LMIS26FD30 🌢 see pages 27 & 61. 1981 838 44 LMIS29FD30 è 2040 726 44 LMIS726FD30 실 2040 826 44 LMIS826FD30 실 2040 926 44 LMIS926FD30 🤌



www.jbkind.com







- Finish:Premium primedStyle:MDF face with feature grooves
- Other: Certifire FD30 Fire doors Rebated door pairs can be ordered from stock (not fire

doors) with a short lead time.



| Lyric                                        | Novello                                  | Criterion                                |
|----------------------------------------------|------------------------------------------|------------------------------------------|
| Size (mm) Code                               | Size (mm) Code                           | Size (mm) Code                           |
| PRIMED                                       | PRIMED                                   | PRIMED                                   |
| 1981 610 35 LLYR20                           | 1981 610 35 LNOV20