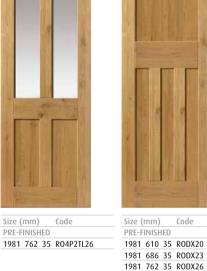

|  |
| 1981   | 762                           | 35                                             | R04P26                                                                                                                         |  |
| 1981   | 838                           | 35                                             | R04P29                                                                                                                         |  |
|        | PRE-F<br>1981<br>1981<br>1981 | PRE-FINISH<br>1981 610<br>1981 686<br>1981 762 | PRE-FINISHED           1981         610         35           1981         686         35           1981         762         35 |  |

#### Rustic Oak Ledged





Rustic Oak DX

Code

1981 838 35 RODX29

Back view with braces

| 1 |    | 5 | 100 |  |
|---|----|---|-----|--|
| - |    | 1 |     |  |
|   |    |   |     |  |
|   |    |   |     |  |
|   |    |   |     |  |
| F | Ť. | Ē | Г   |  |
|   |    |   |     |  |
|   |    |   | 1   |  |
|   |    |   |     |  |
|   |    |   |     |  |
|   |    |   |     |  |

Size (mm) PRE-FINISHED 1981 762 35 RODXTL26

Note: 40mm thickness = 20mm plank + 20mm ledge

If you wish to create a Ledged and Braced style, the Braces are available separately.



Size (mm) Code UNFINISHED 1981 686 40 ROLED23 1981 762 40 ROLED26 1981 838 40 ROLED29

Size (mm) Code LEDGED BRACE PACK (2 per pack) 1000 120 15 ROLEDBRPACK

Front view

www.jbkind.com

T: 01283 554197

56

# Walnut

Walnut doors are stylish and refined. This nat