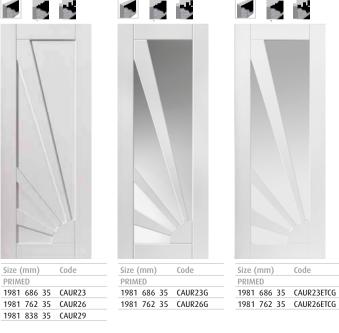

| Finish:  | Pre-finished oak veneer |
|----------|-------------------------|
| Style:   | Raised shaped panels    |
| Glazing: | Clear flat safety glass |
| Other:   | è FD30 Fire doors       |

Timber veneers are a natural material and variations in the colour and graining should be expected. Colours depicted are representative only.

#### Charnwood

| Size (mm) |       |     | Code          |
|-----------|-------|-----|---------------|
| PRE-F     | INISH | IED |               |
| 1981      | 533   | 35  | VS02P19       |
| 1981      | 610   | 35  | VS02P20       |
| 1981      | 686   | 35  | VS02P23       |
| 1981      | 762   | 35  | VS02P26       |
| 1981      | 838   | 35  | VS02P29       |
| 1981      | 686   | 44  | VS02P23FD30 실 |
| 1981      | 762   | 44  | VS02P26FD30 실 |
| 1981      | 838   | 44  | VS02P29FD30 🎍 |

|                                               |                          |                            | 1.0                                      |                       |                          |                                 |
|-----------------------------------------------|--------------------------|----------------------------|------------------------------------------|-----------------------|--------------------------|---------------------------------|
|                                               |                          |                            | 61 63                                    |                       |                          |                                 |
|                                               | _                        |                            | and the                                  |                       |                          |                                 |
|                                               |                          |                            |                                          |                       |                          |                                 |
| 1                                             |                          |                            | († 1915) - E                             |                       | T                        | The second second               |
|                                               |                          |                            |                                          | W                     |                          | 1001                            |
|                                               |                          |                            |                                          |                       |                          |                                 |
|                                               |                          |                            | all a let                                |                       |                          |                                 |
|                                               |                          |                            |                                          |                       |                          |                                 |
|                                               |                          |                            |                                          |                       |                          |                                 |
| Size (                                        |                          |                            | Code                                     |                       | mm)                      |                                 |
| PRE-F                                         | INISH                    |                            |                                          | PRE-F                 | INISHE                   | D                               |
| PRE-F<br>1981                                 | INISH<br>610             | 35                         | VS04P20                                  | PRE-F<br>1981         | INISHE<br>686 3          | D<br>5 VSO6L2P23                |
| PRE-F<br>1981<br>1981                         | INISH<br>610<br>686      | 35<br>35                   | VS04P20<br>VS04P23                       | PRE-F<br>1981<br>1981 | INISHE<br>686 3<br>762 3 | D<br>5 VSO6L2P23<br>5 VSO6L2P26 |
| PRE-F<br>1981                                 | 610<br>686<br>762        | 35<br>35<br>35             | VS04P20                                  | PRE-F<br>1981<br>1981 | INISHE<br>686 3<br>762 3 | D<br>5 VSO6L2P23                |
| PRE-F<br>1981<br>1981<br>1981<br>1981         | 610<br>686<br>762        | 35<br>35<br>35<br>35       | VSO4P20<br>VSO4P23<br>VSO4P26            | PRE-F<br>1981<br>1981 | INISHE<br>686 3<br>762 3 | D<br>5 VSO6L2P23<br>5 VSO6L2P26 |
| PRE-F<br>1981<br>1981<br>1981<br>1981<br>1981 | 610<br>686<br>762<br>838 | 35<br>35<br>35<br>35<br>44 | VSO4P20<br>VSO4P23<br>VSO4P26<br>VSO4P29 | PRE-F<br>1981<br>1981 | INISHE<br>686 3<br>762 3 | D<br>5 VSO6L2P23<br>5 VSO6L2P26 |