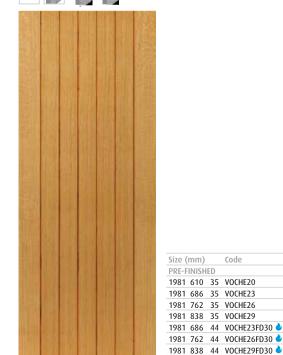

**Finish:** Trent: Unfinished & pre-finished oak veneer Dove: unfinished veneer

Style: Raised shaped pa Glazing: Clear bevelled sat glass Other: 👌 FD30 Fire doors Pairs: rebated meeting stiles, le hand open away

Lifestyle images show doors finis

| Size (mm) |       |    | Code          |
|-----------|-------|----|---------------|
| UNFIN     | VISHE | D  |               |
| 1981      | 457   | 35 | OTRE16        |
| 1981      | 533   | 35 | OTRE19        |
| 1981      | 610   | 35 | OTRE20V       |
| 1981      | 686   | 35 | OTRE23V       |
| 1981      | 762   | 35 | OTRE26V       |
| 1981      | 838   | 35 | OTRE29V       |
| 2032      | 813   | 35 | OTRE28        |
| 1981      | 686   | 44 | OTRE23FD30v è |
| 1981      | 762   | 44 | OTRE26FD30V 실 |
| 1981      | 838   | 44 | OTRE29FD30v è |
|           |       |    |               |

| oak              | R | 5 |   |
|------------------|---|---|---|
| anels<br>ifety   | Г |   | 7 |
| S                |   |   |   |
| eft              |   |   |   |
| shed.            |   |   |   |
|                  |   |   |   |
|                  |   |   |   |
| V<br>V<br>V<br>V |   |   |   |
| V                |   |   |   |

Trent

Dove Pairs 3 

Dove

Size (mm)

| Size (mm)   | Code    | Size (mm)    | Code   |
|-------------|---------|--------------|--------|
| UNFINISHED* |         | UNFINISHED*  |        |
| 1981 610 35 | ODOV20  | 1981 1219 35 | ODOV40 |
| 1981 686 35 | 0D0V23  | 1981 1372 35 | ODOV46 |
| 1981 762 35 | ODOV26V | 1981 1524 35 | ODOV50 |
| 1981 838 35 | 0D0V29  | _            |        |