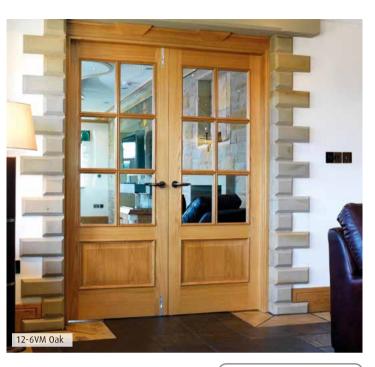

Make a statement with a pocket door system see page 112

Bespoke options Bespoke construction

- **Finish:** Unfinished and pre-finished oak veneer Style: Raised shaped panels with raised mouldings Glazing: Clear bevelled safety glass with raised mouldings 12-6VM FD30 is clear flat fire glass

Royale 12-6VM Oak 1

re

| limber veneers are a natural   |
|--------------------------------|
| material and variations in the |
| colour and graining should be  |
| expected. Colours depicted an  |
| representative only.           |
|                                |