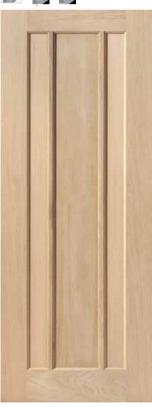

www.jbkind.com

Finish: Unfinished oak veneer Style: Flat recessed panels **Glazing:** Severn: Clear flat safety glass Churnet: Diamond leaded safety glass **Other: è** FD30 fire doors

Timber veneers are a natural material and variations in the colour and graining should be expected. Colours depicted are representative only.

v Pre-finished size available from stock Pre-finished available to order Solid wre construction

1981 686 35 OSEV23G

1981 762 35 OSEV26G

1981 838 35 OSEV29G

1981 610 35 ODER20

1981 686 35 ODER23

1981 762 35 ODER26