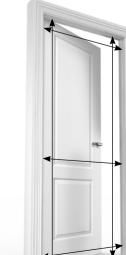

#### Measuring up

To make sure you purchase the right door sizes, take the following measurements.

**Door width:** measure the top, middle and bottom of the door frame. The widest measurement determines the width of the door.

**Door height:** measure inside the vertical side of the frame. The longest length determines the height required. Remember to make allowance for any floor covering.

NB. You can plane door edges slightly to reduce the size. If required, please call us for details of the lipping size.

**Door size conversion chart:** A little help if you need to work out the metric and imperial equivalent for door sizes.