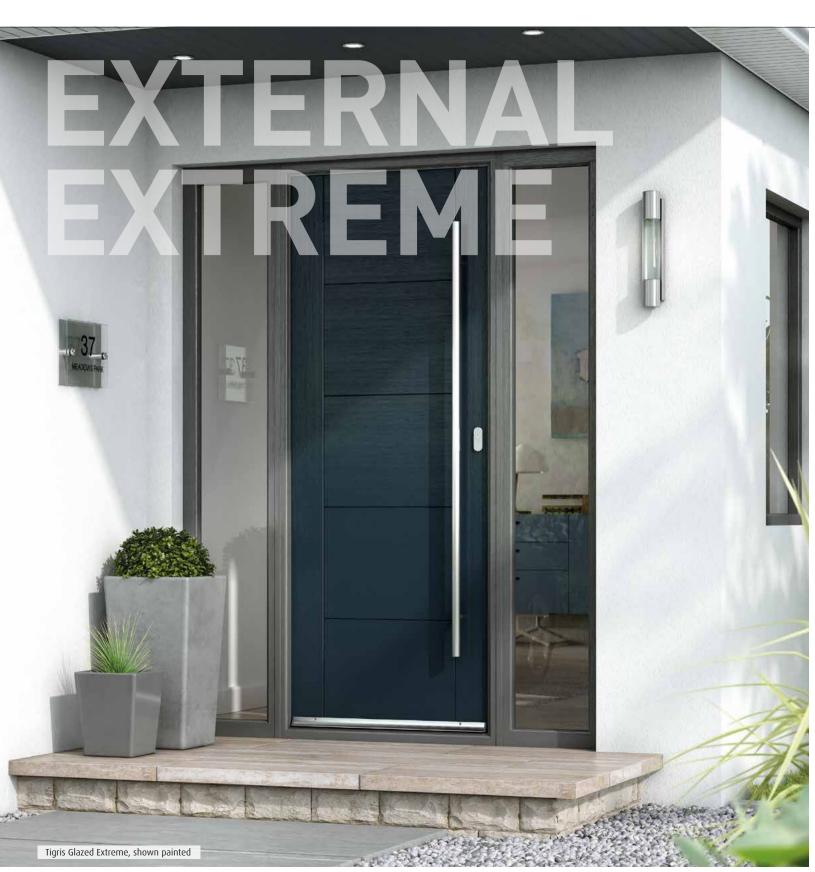

Our White Classic, White Moulded and External Extreme door ranges are suitable for this service – look out for the site icon as you browse through the brochure.

**Note:** Our painting service typically takes 3-4 weeks including delivery. Touch up kits are available to order. Colours shown are representative only. Please be aware that the appearance of RAL colours can vary depending on the absorbency level of the door face. Subject to terms and conditions.