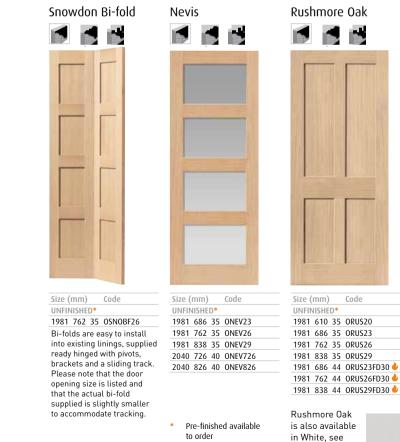

#### Contemporary | Classic | Shaker | Cottage

 $\left( \right)$ 

Bs Bespoke options Solid thre construction

Code

real wood grooves

-

Code PRE-FINISHED 1981 762 35 OMISBF26

Mistral Oak Bi-fold is also available in White. see page 91.

T: 01283 554197

Finish: Unfinished oak veneer with real oak grooves
 Style: 7 ladder style panels
 Glazing: Clear safety glass with raised beading
 Other: ♦ FD30 Fire doors

**NEW** Palomino

Bs

 Size (mm)
 Code

 UNFINISHED\*
 1981 610 35 0PAL20

 1981 686 35 0PAL23
 1981 762 35 0PAL26

 1981 762 35 0PAL26
 1981 838 35 0PAL29

 1981 686 45 0PAL23FD30 0
 1981 762 45 0PAL26FD30 0

 1981 838 45 0PAL29FD30 0
 1981 838 45 0PAL29FD30 0

NEW Palomino Glazed

Size (mm) Code UNFINISHED\* 1981 686 35 OPAL23G 1981 762 35 OPAL26G 1981 838 35 OPAL29G Glazed fire doors available to order wth clear flat glass. Lifestyle images show doors finished.

Make a statement with a pocket door system see page 112

 Pre-finished available to order
 Bespoke options
 Sold three construction

----

Finish:Pre-finished oak veneerStyle:Flush with light wood inlaysGlazing:Clear bevelled safety glass<br/>with raised beadingOther:♦ Certifire FD30 Fire doors

Timber veneers are a natural material and variations in the colour and graining should be expected. Colours depicted are representative only.

| Size ( | mm)   |     | Code       |
|--------|-------|-----|------------|
| PRE-F  | INISH | IED |            |
| 1981   | 610   | 35  | OVEN20     |
| 1981   | 686   | 35  | OVEN23     |
| 1981   | 762   | 35  | OVEN26     |
| 1981   | 838   | 35  | OVEN29     |
| 1981   | 762   | 44  | OVEN26FD30 |
| 1981   | 838   | 44  | OVEN29FD30 |