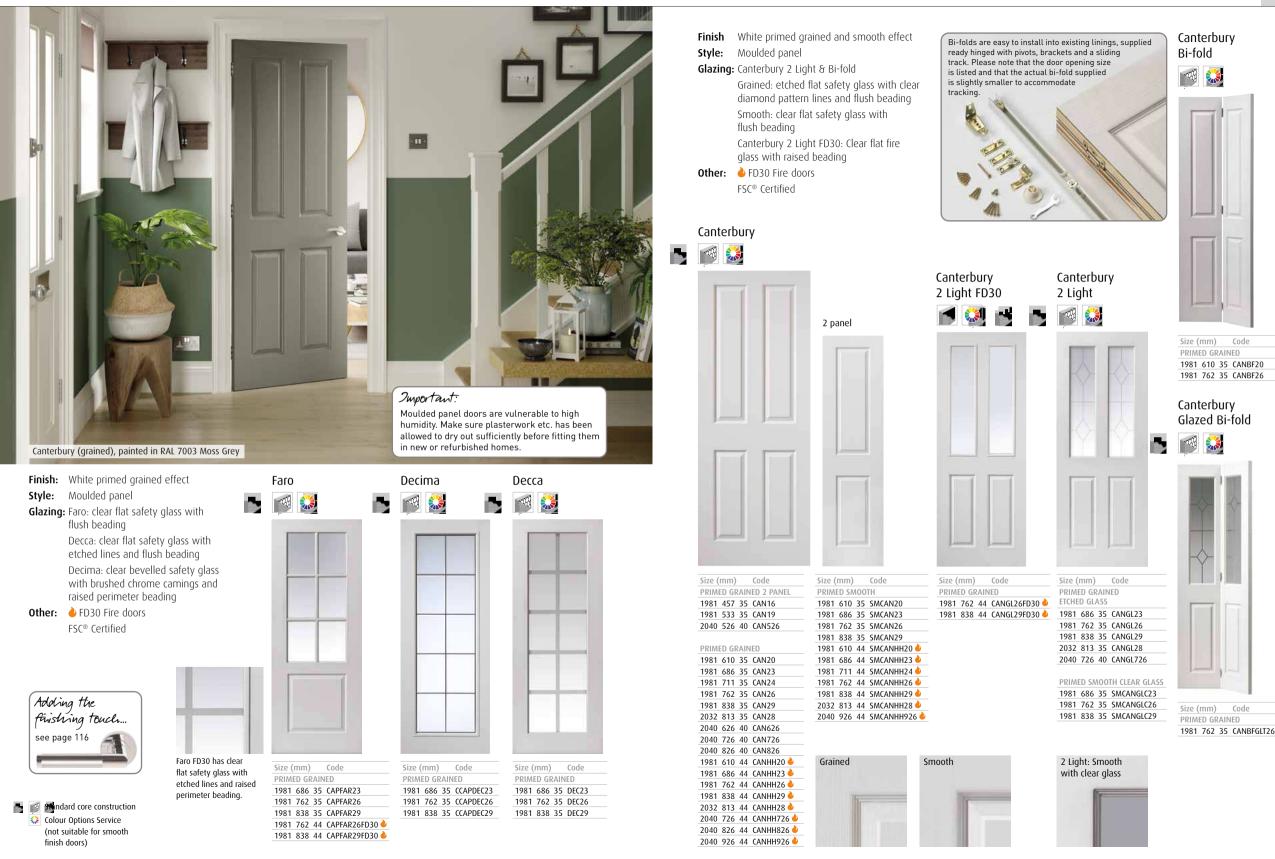

ed option for Aurora FSC<sup>®</sup> Certified from stock (not fire doors or



Aurora

Size (mm)

PRIMED

Rebated door pairs can be ordered bi-folds) with a short lead time.





Aurora Etched Glazed has opaque etched glass

Aurora Clear Glazed

Aurora Etched Glazed 



Antigua



Antigua Bi-fold

Tobago Bi-fold



Bi-folds are easy to install into existing linings, supplied ready hinged with pivots, brackets and a sliding track. Please note that the door opening size is listed and that the actual bi-fold supplied is slightly smaller to accommodate tracking.

Sold ore construction

1981 838 44 CANTI29FD30 실

# WHITE SHAKER <u>Click here to view on our website</u>



# WHITE MOULDED <u>click here to view on our website</u>



106

## WHITE MOULDED <u>click here to view on our website</u>



108

# WHITE MOULDED <u>click here to view on our website</u>



110

Size (mm)

PRIMED GRAINED

1981 533 35 CLA19

1981 610 35 CLA20

1981 686 35 CLA23

1981 711 35 CLA24

1981 762 35 CLA26

1981 838 35 CLA29

2032 813 35 CLA28

2040 726 40 CLA726

2040 826 40 CLA826

1981 686 44 CLAHH23 è

1981 762 44 CLAHH26 실

1981 838 44 CLAHH29 🎍

Code

Style: Moulded panel

Adding the

see page 116

Classique

-03

Finishing touch...

FSC<sup>®</sup> Certified





\*We always recommend using a professional fitter.

### Key features:

- Easy to install\* rigid frame, supplied pre-assembled
- Fitted in half the time of other brands
- Designed for stud and plasterboard
- Door is fitted after all installation and decoration has been completed, avoiding any potential damage to your door.
- Door choice