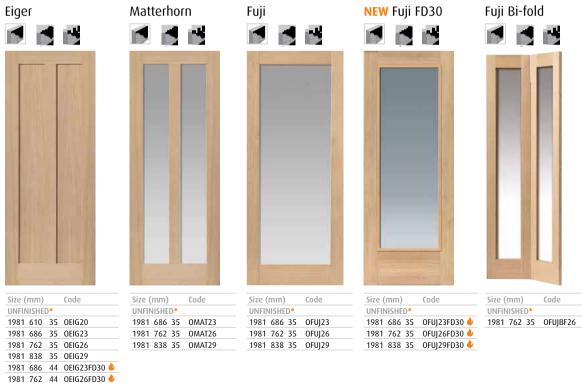

#### Doors that can be rebated into a pair from stock

| Range              | Door Designs                                                               |
|--------------------|----------------------------------------------------------------------------|
| Urban Industrial   | All door designs                                                           |
| Oak Contemporary   | Tigris Oak & Medina (sizes: 686 & 762mm)                                   |
| Oak Classic        | Dove Pairs (ready rebated)                                                 |
| Oak Shaker         | All door designs (except fire doors & bi-folds)                            |
| Oak Cottage        | Thames + glazed partners (except fire doors & bi-fold)<br>Yoxall & Tutbury |
| Walnut             | Axis                                                                       |
| White Classic      | All door designs (except fire doors)                                       |
| White Contemporary | All door designs (except Ripple)<br>Contact us for fire door options       |
| White Shaker       | All door designs (except fire doors & bi-folds)                            |
| White Moulded      | Classique 6 Light Pairs (ready rebated)                                    |
|                    |                                                                            |