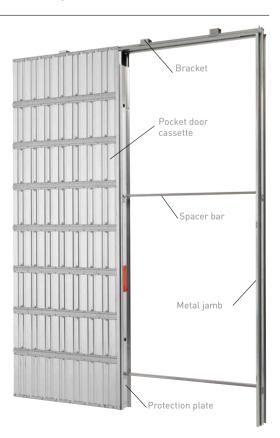

#### Consider how the doors will be fitted

- Do you need any door pairs? If so, take a look at our Door Pair rebating service page 15.
- Would a Pocket Door System help create some extra space? Ideal for renovation and new build projects, see pages 112-115.
- Will you require any fire doors? Virtually all of our door designs offer an FD30 fire door option. See below.
- A pre-hung Doorset complete with frame and ironmongery could be better suited to your project. If so, see pages 14-15.
- Ensuites, wardrobes and cupboards often require a space saving solution. Consider a matching bi-fold option, pocket door system or invest in some sliding door tracking.