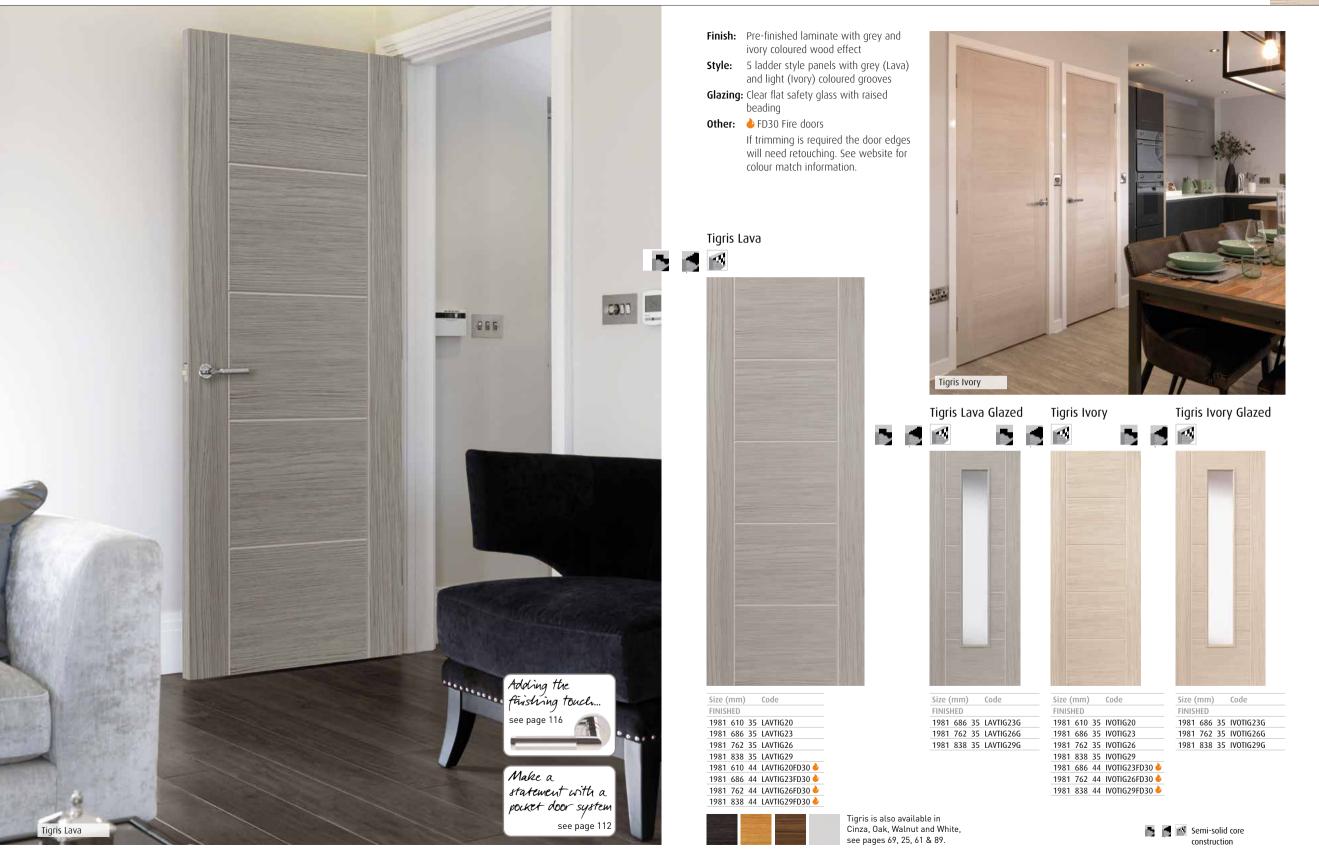

23G 1981 762 35 VWAXI26G 1981 838 35 VWAXI29G

Size (mm) Code PRE-FINISHED 1981 610 35 WLAR20 1981 686 35 WLAR23 1981 762 35 WLAR26 1981 838 35 WLAR29 1981 610 44 WLAR20FD30 🌛 1981 686 44 WLAR23FD30 🌛 1981 762 44 WLAR26FD30 🕹 1981 838 44 WLAR29FD30 🕹

Size (mm) Code PRE-FINISHED 1981 686 35 WPAR23 1981 762 35 WPAR26 1981 838 35 WPAR29 Glazed fire doors available to order.

Matching door pairs cannot be guaranteed Bs Bespoke options Solid wre construction 📑 📝 🗺 mi-solid core construction

T: 01283 554197

# Laminates

Contemporary elegance – Laminate doors offer a consistent, durable finish in a selection of on-trend coloured wood effect finishes – perfect for all interiors.

#### LAMINATES <u>Click here to view on our website</u>



#### LAMINATES <u>Click here to view on our website</u>



www.jbkind.com

T: 01283 554197

70

# LAMINATES <u>Click here to view on our website</u>



# LAMINATE <u>Click here to view on our website</u>



www.jbkind.com

Painted finish doors use state-of-the-art technology to create realistic timber graining in a choice of colours – achieving a perfect, uniform look.

bund

111141

am

1111

am

10.00

# PAINTED FINISH Click here to view on our website



| Style:<br>Glazing                | Painted mid-grey finish with<br>Pintado: Plain flush<br>Ardosia: Flush with grey color<br>Clear flat safety glass with rai<br>Certifire FD30 Fire doors<br>If trimming is required the do<br>retouching. See website for c | ured grooves<br>sed beading<br>or edges will need