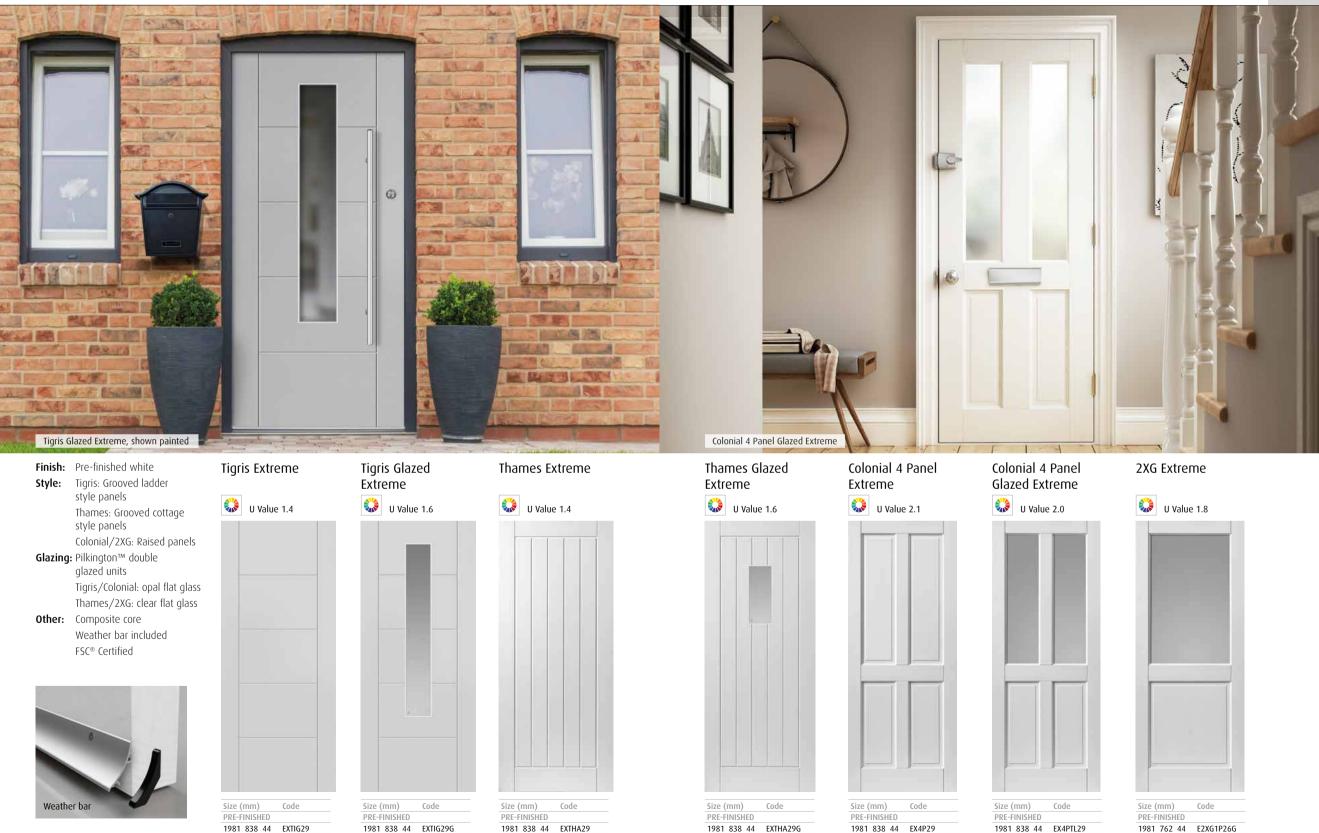

# URBAN INDUSTRIAL

Combining the cool appeal of the urban landscape with the stylish lines of modern living

#### URBAN INDUSTRIAL Click here to view on our website

| Finish:<br>Style:<br>Glazing: | Black or white painted finish<br>Art deco style panels<br>Clear flat safety glass<br>City Black is also available<br>with tinted glass<br>All glazed doors are<br>constructed with individual<br>panes for added stability |  |  |
|-------------------------------|----------------------------------------------------------------------------------------------------------------------------------------------------------------------------------------------------------------------------|--|--|
| Construction:                 |                                                                                                                                                                                                                            |  |  |
| Other:                        | on glazed doors<br>10mm trimming allowance<br>on bottom rail<br>Suitable for regular door<br>ironmongery<br>Rebated door pairs can be<br>ordered from stock with a<br>short lead time                                      |  |  |
| NEW City B                    |                                                                                                                                                                                                                            |  |  |
|                               | NEW City Black<br>Clear Glass                                                                                                                                                                                              |  |  |