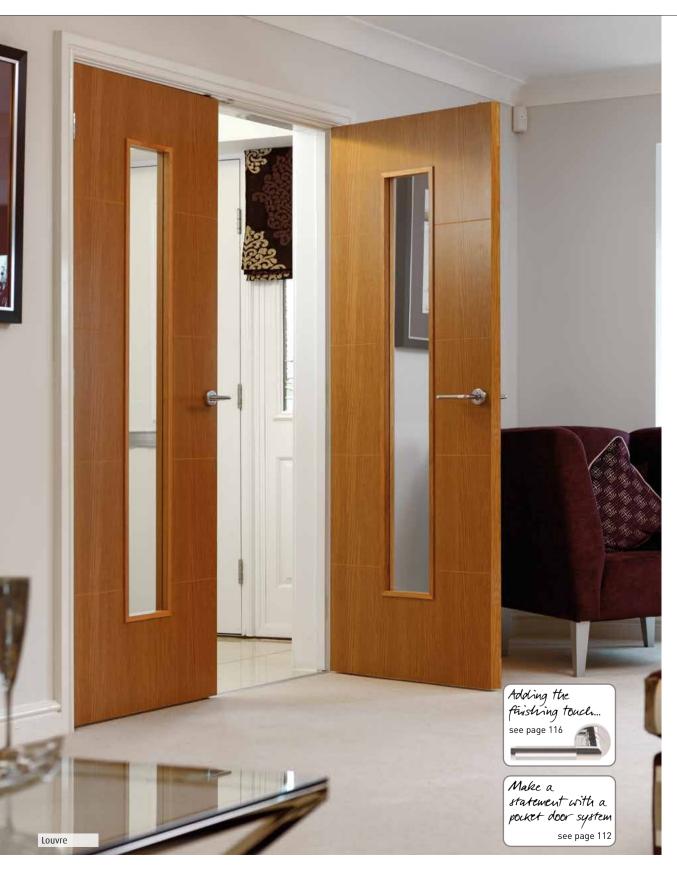

1         1         1         1         1         1         1         1         1         1         1         1         1         1 |

to order.







 Size (mm)
 Code
 Size (mm)

 PRE-FINISHED
 PRE-FINISHED
 PRE-FINISHED

 1981 610 35 NARD20
 1981 686 33
 1981 762 33

 1981 686 35 NARD23
 1981 762 33
 1981 762 35

 1981 762 35 NARD26
 1981 838 35
 1981 838 35

 1981 686 44 NARD23FD30 0
 Glazed fire d

 1981 762 44 NARD26FD30 0

 
 PRE-FINISHED

 1981
 686
 35
 NARD23G

 1981
 762
 35
 NARD26G

 1981
 838
 35
 NARD29G

 Glazed fire doors available to order.
 to order.

Code



Bs Bespoke options - mininium quantity may apply M Semi-solid core construction M Seminard core construction

T: 01283 554197

1981 686 44 NGPINT23FD30 🌢

1981 762 44 NGPINT26FD30 🌛

1981 838 44 NGPINT29FD30 🌛



grooved into MDF Viridis: Flush with light coloured grooves Glazing: Clear flat safety glass with raised beading **Other: è** Certifire FD30 Fire doors If trimming is required the door edges will need retouching. See website for colour match information. Tate **S M** 

**Finish:** Painted oak (Tate/Louvre) and

Style: Tate/Louvre: 5 horizontal panels,

vertical grain

natural (Viridis) colour finishes with







| Matching door pairs cannot be guarante | ed |
|----------------------------------------|----|



1981 838 44 GTAT29FD30 🌢



Size (mm) Code PRE-FINISHED 1981 686 35 GLOU23 1981 762 35 GLOU26 1981 838 35 GLOU29 Glazed fire doors available to order.



| 1981 | 610 | 35 | NVIR20       |  |
|------|-----|----|--------------|--|
| 1981 | 686 | 35 | NVIR23       |  |
| 1981 | 762 |